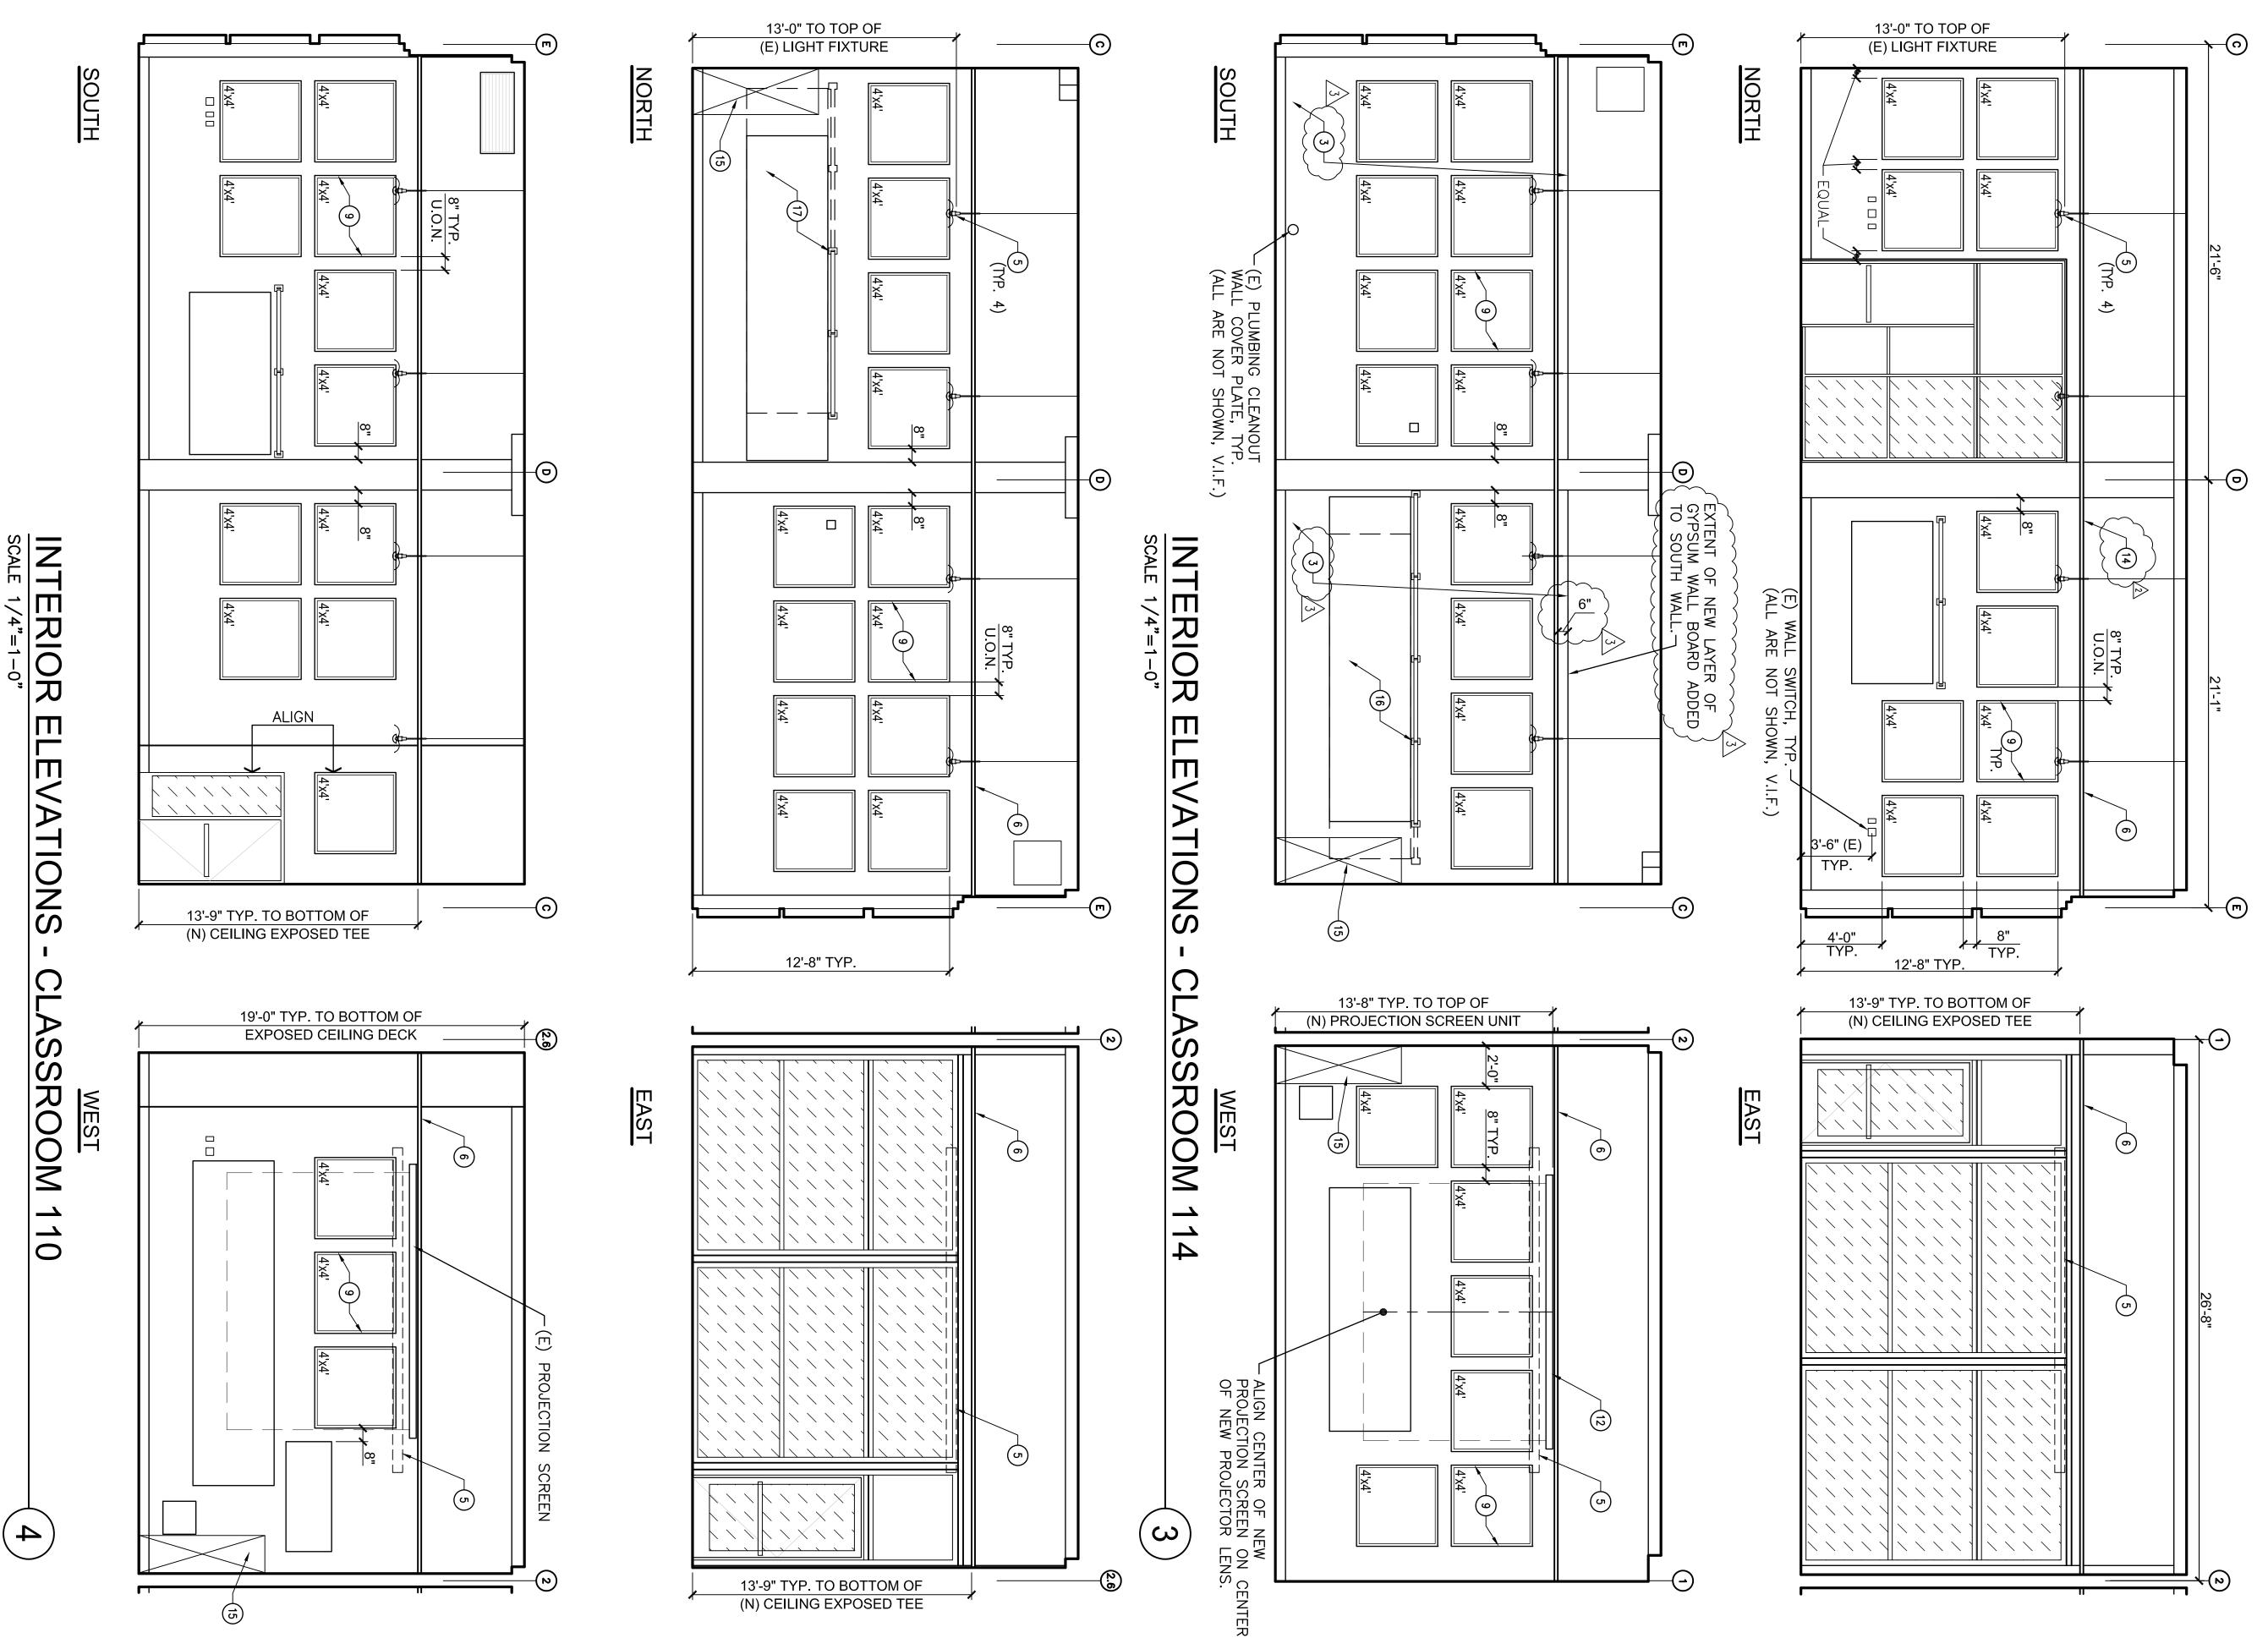

#### A. <u>RE-ISSUE THE FOLLOWING DRAWING SHEETS</u>

See drawings for clouded and called out Addendum #3 changes.

- 1. A-071, COVER SHEET SYMBOLS NOTES AND SCHEDULE
- 2. A-271, NEW FLOOR PLANS & REFLECTED CEILING PLANS
- 3. A-272, NEW INTERIOR ELEVATIONS
- 4. A-272(a), NEW INTERIOR ELEVATIONS (BID ALTERNATE)
- 5. A-571, CLASSROOM REMODEL DETAILS