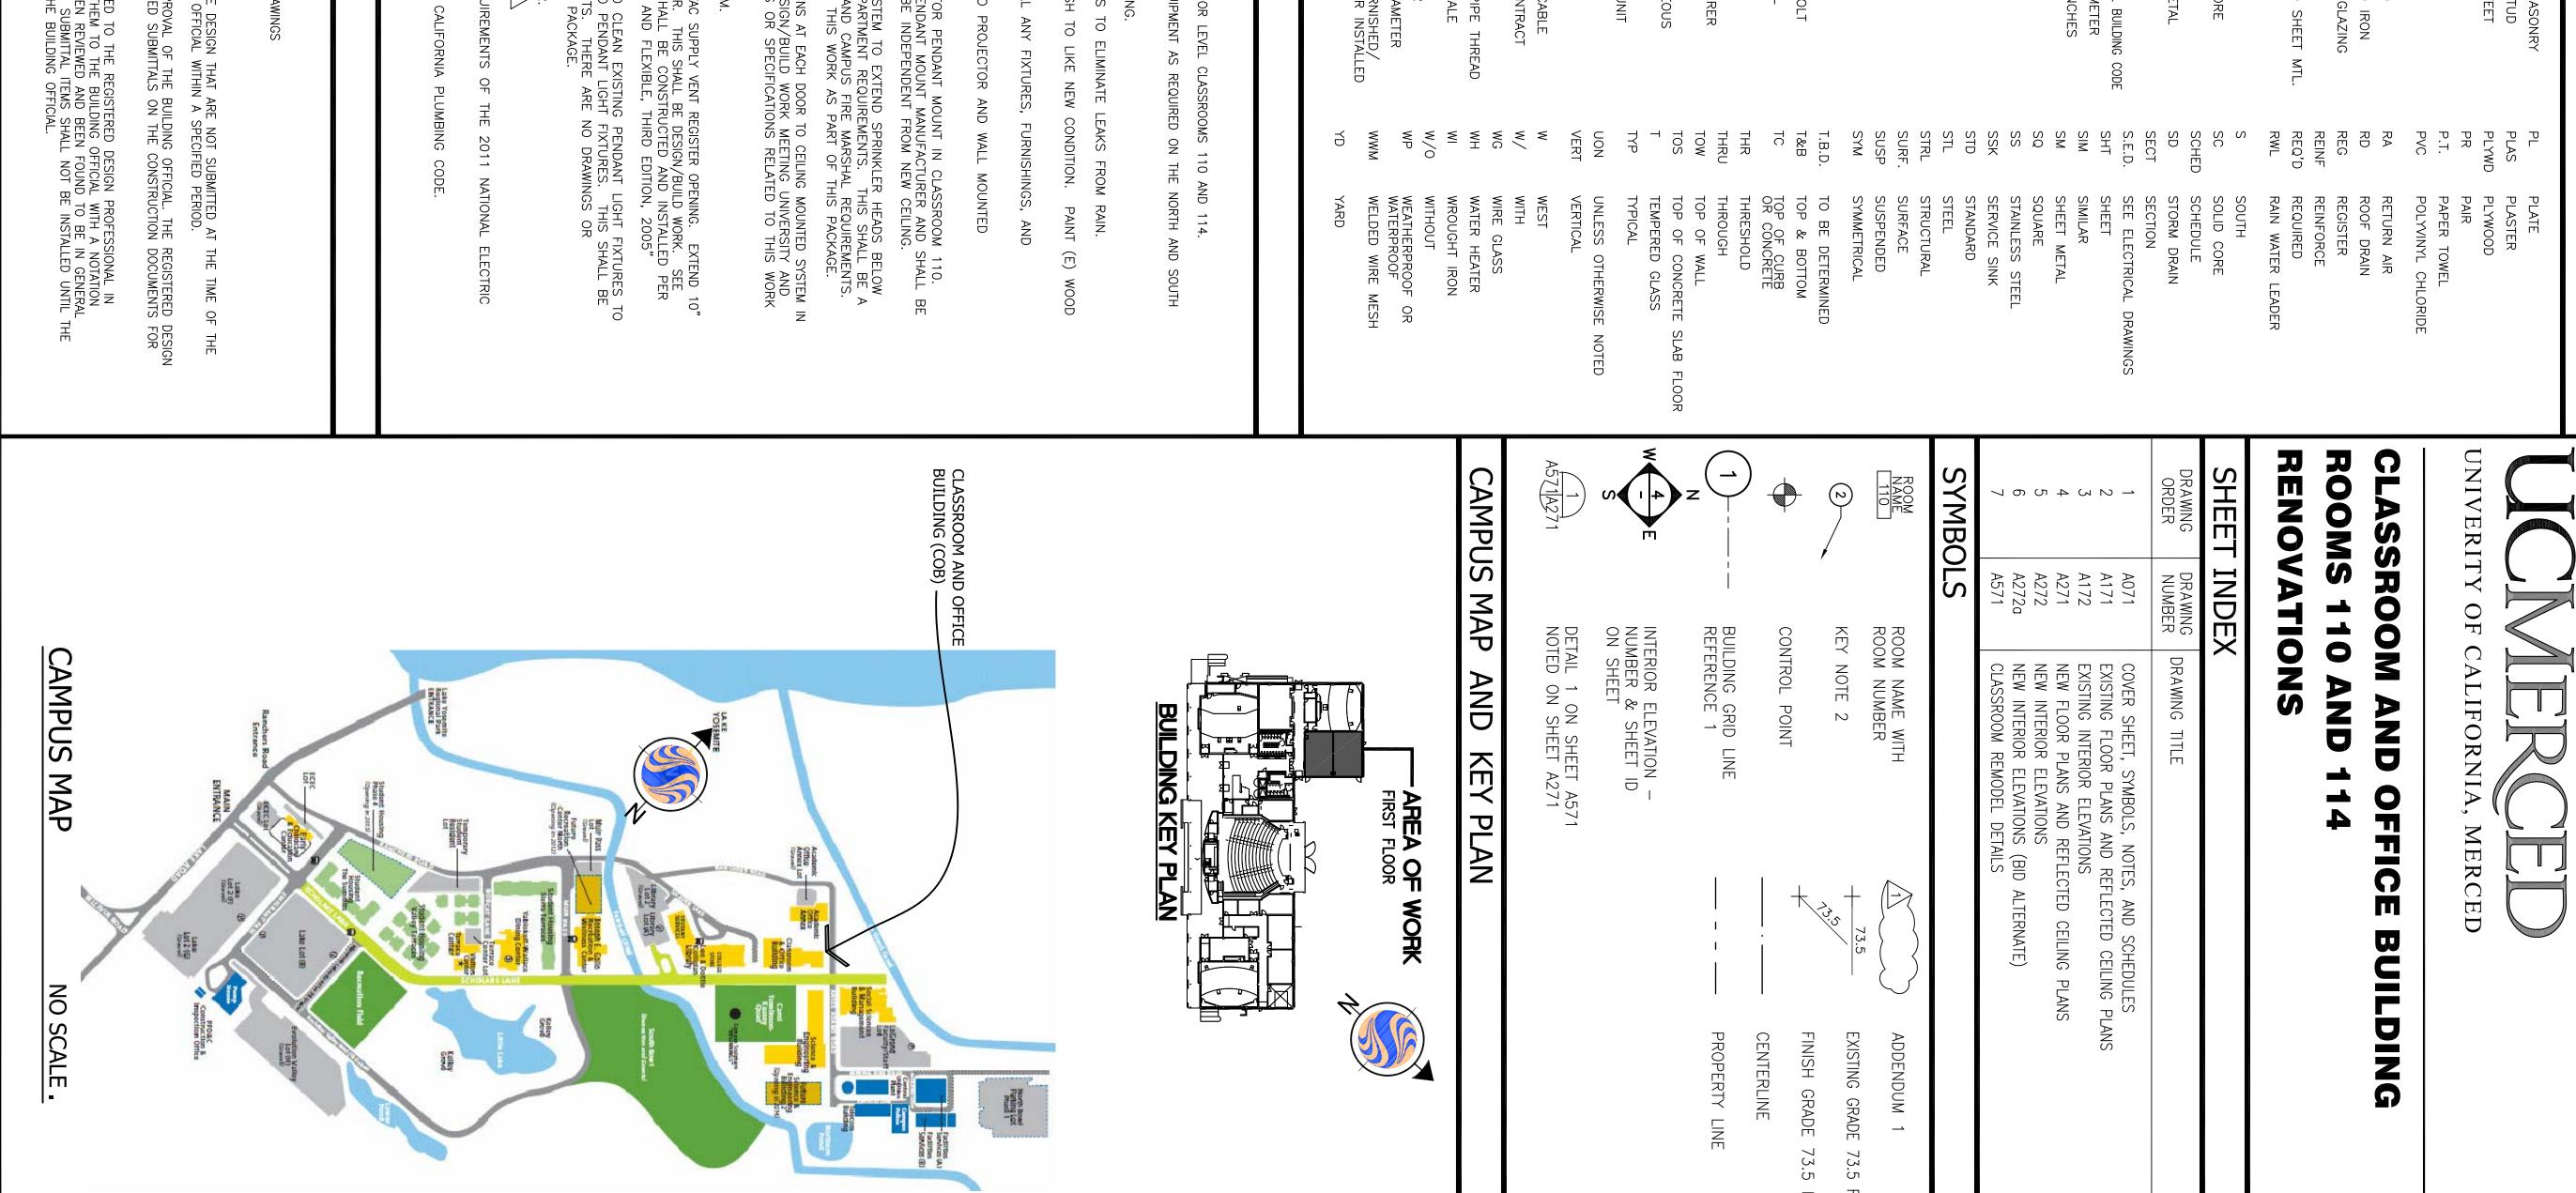

# CLASSROOM AND OFFICE BUILDING ROOMS 110 & 114 RENOVATIONS UNIVERSITY OF CALIFORNIA, MERCED MERCED, CALIFORNIA

#### A. <u>RE-ISSUE THE FOLLOWING DRAWING SHEETS</u>

See drawings for clouded and called out Addendum #3 changes.

- 1. A-071, COVER SHEET SYMBOLS NOTES AND SCHEDULE
- 2. A-271, NEW FLOOR PLANS & REFLECTED CEILING PLANS
- 3. A-272, NEW INTERIOR ELEVATIONS
- 4. A-272(a), NEW INTERIOR ELEVATIONS (BID ALTERNATE)
- 5. A-571, CLASSROOM REMODEL DETAILS