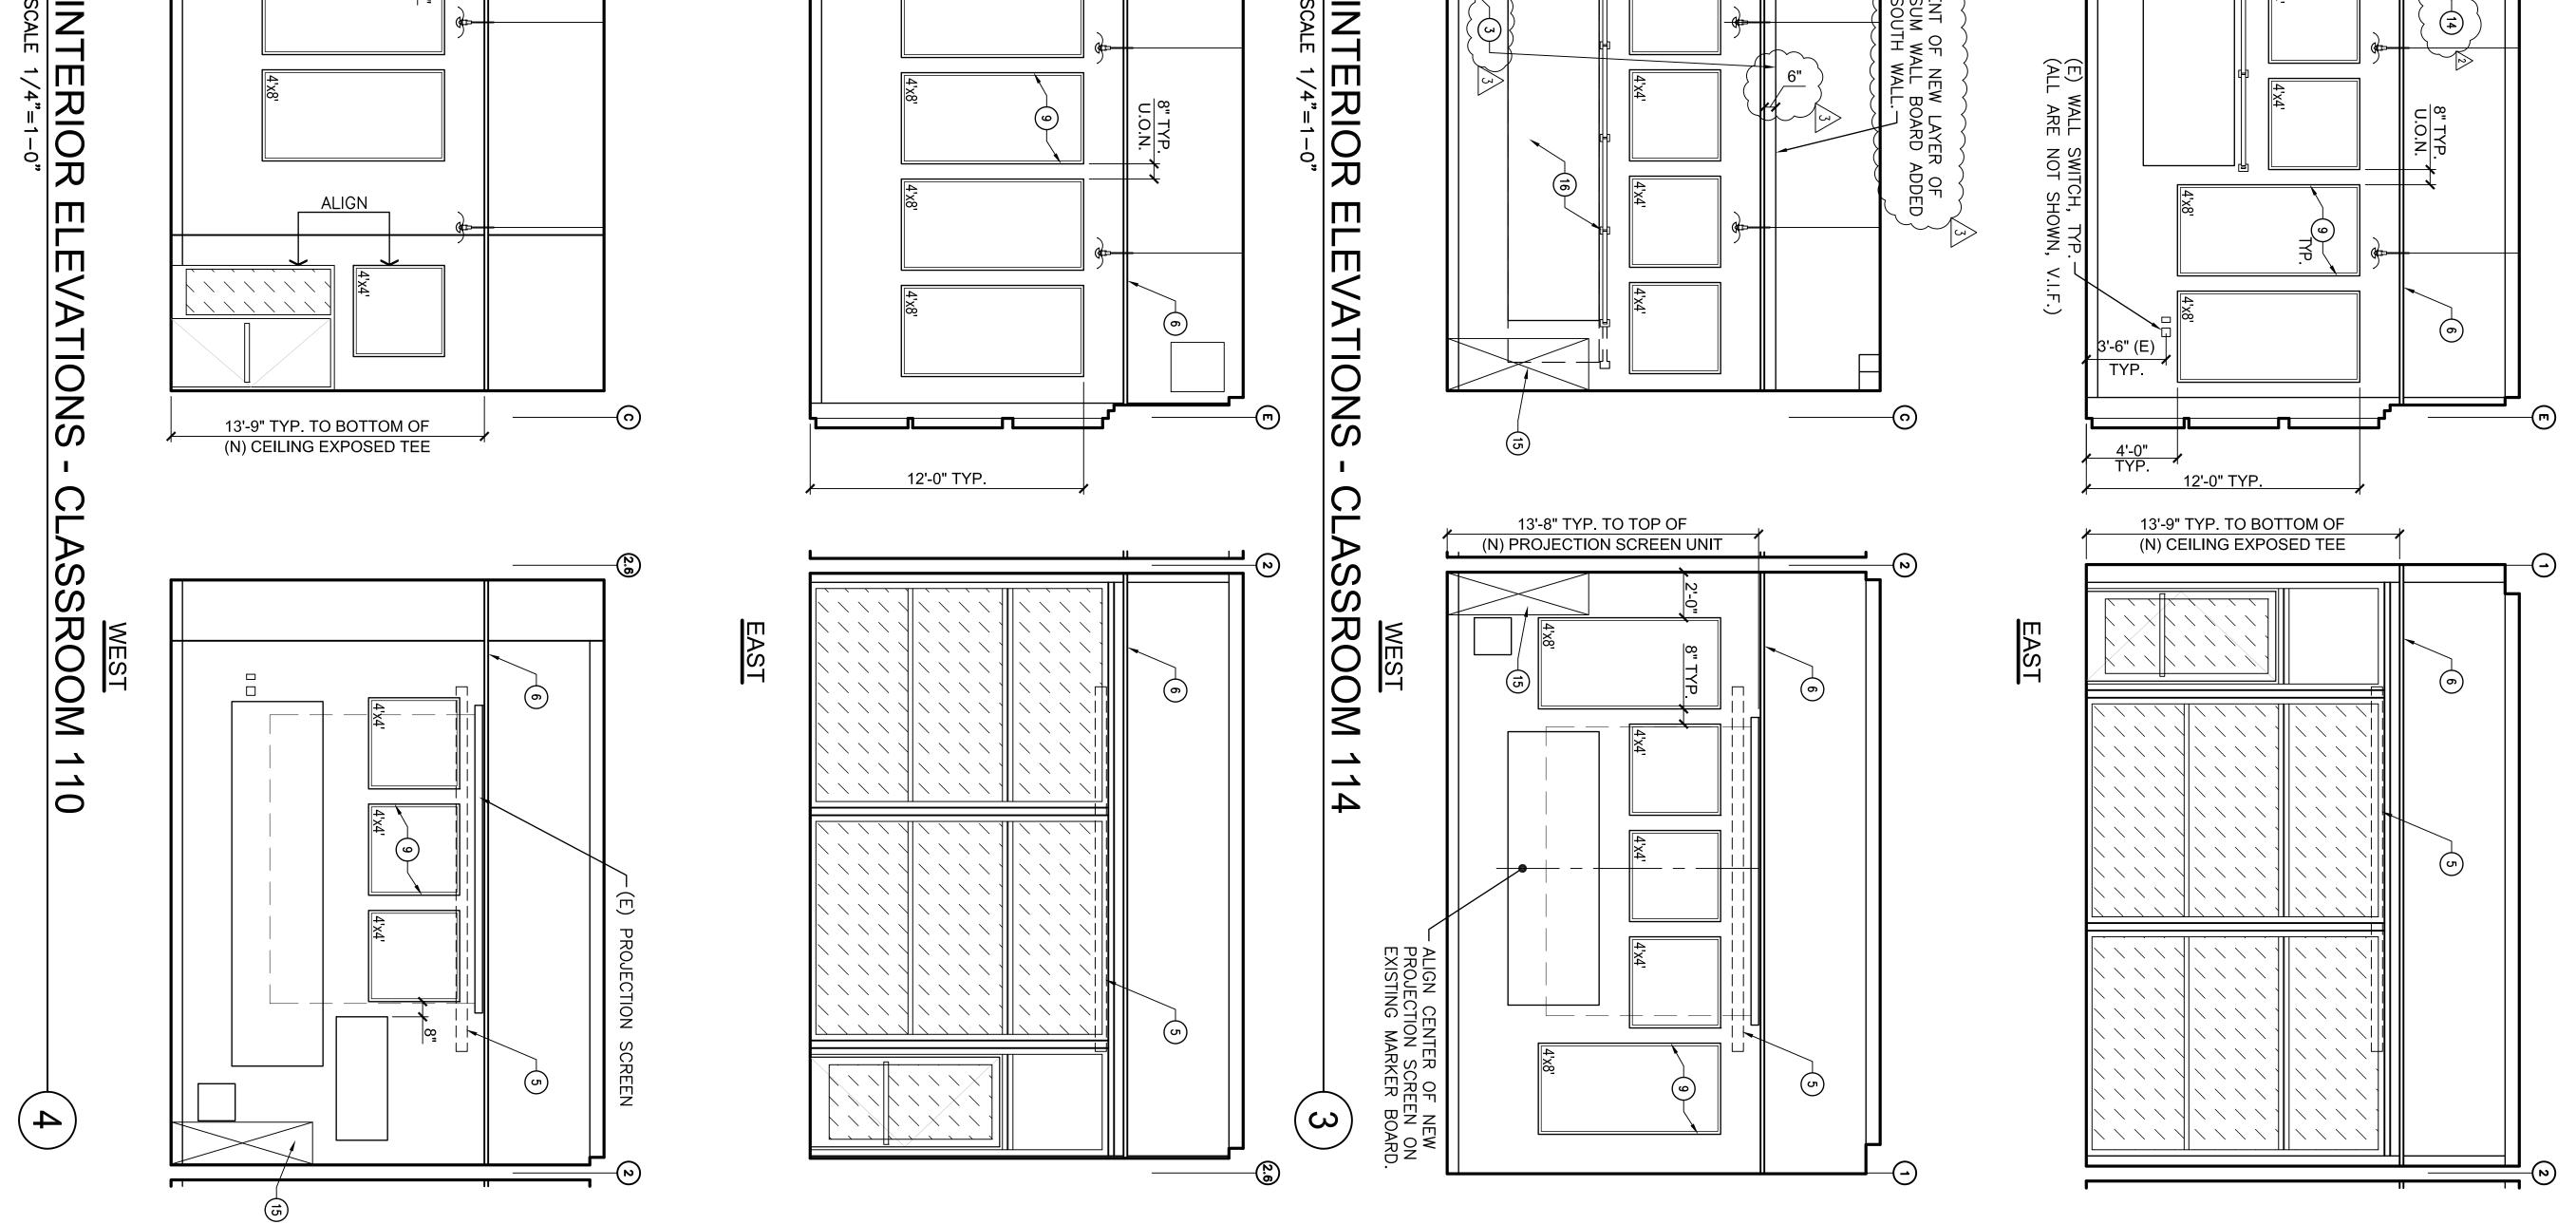

#### A. <u>RE-ISSUE THE FOLLOWING DRAWING SHEETS</u>

See drawings for clouded and called out Addendum #3 changes.

- 1. A-071, COVER SHEET SYMBOLS NOTES AND SCHEDULE
- 2. A-271, NEW FLOOR PLANS & REFLECTED CEILING PLANS
- 3. A-272, NEW INTERIOR ELEVATIONS
- 4. A-272(a), NEW INTERIOR ELEVATIONS (BID ALTERNATE)
- 5. A-571, CLASSROOM REMODEL DETAILS