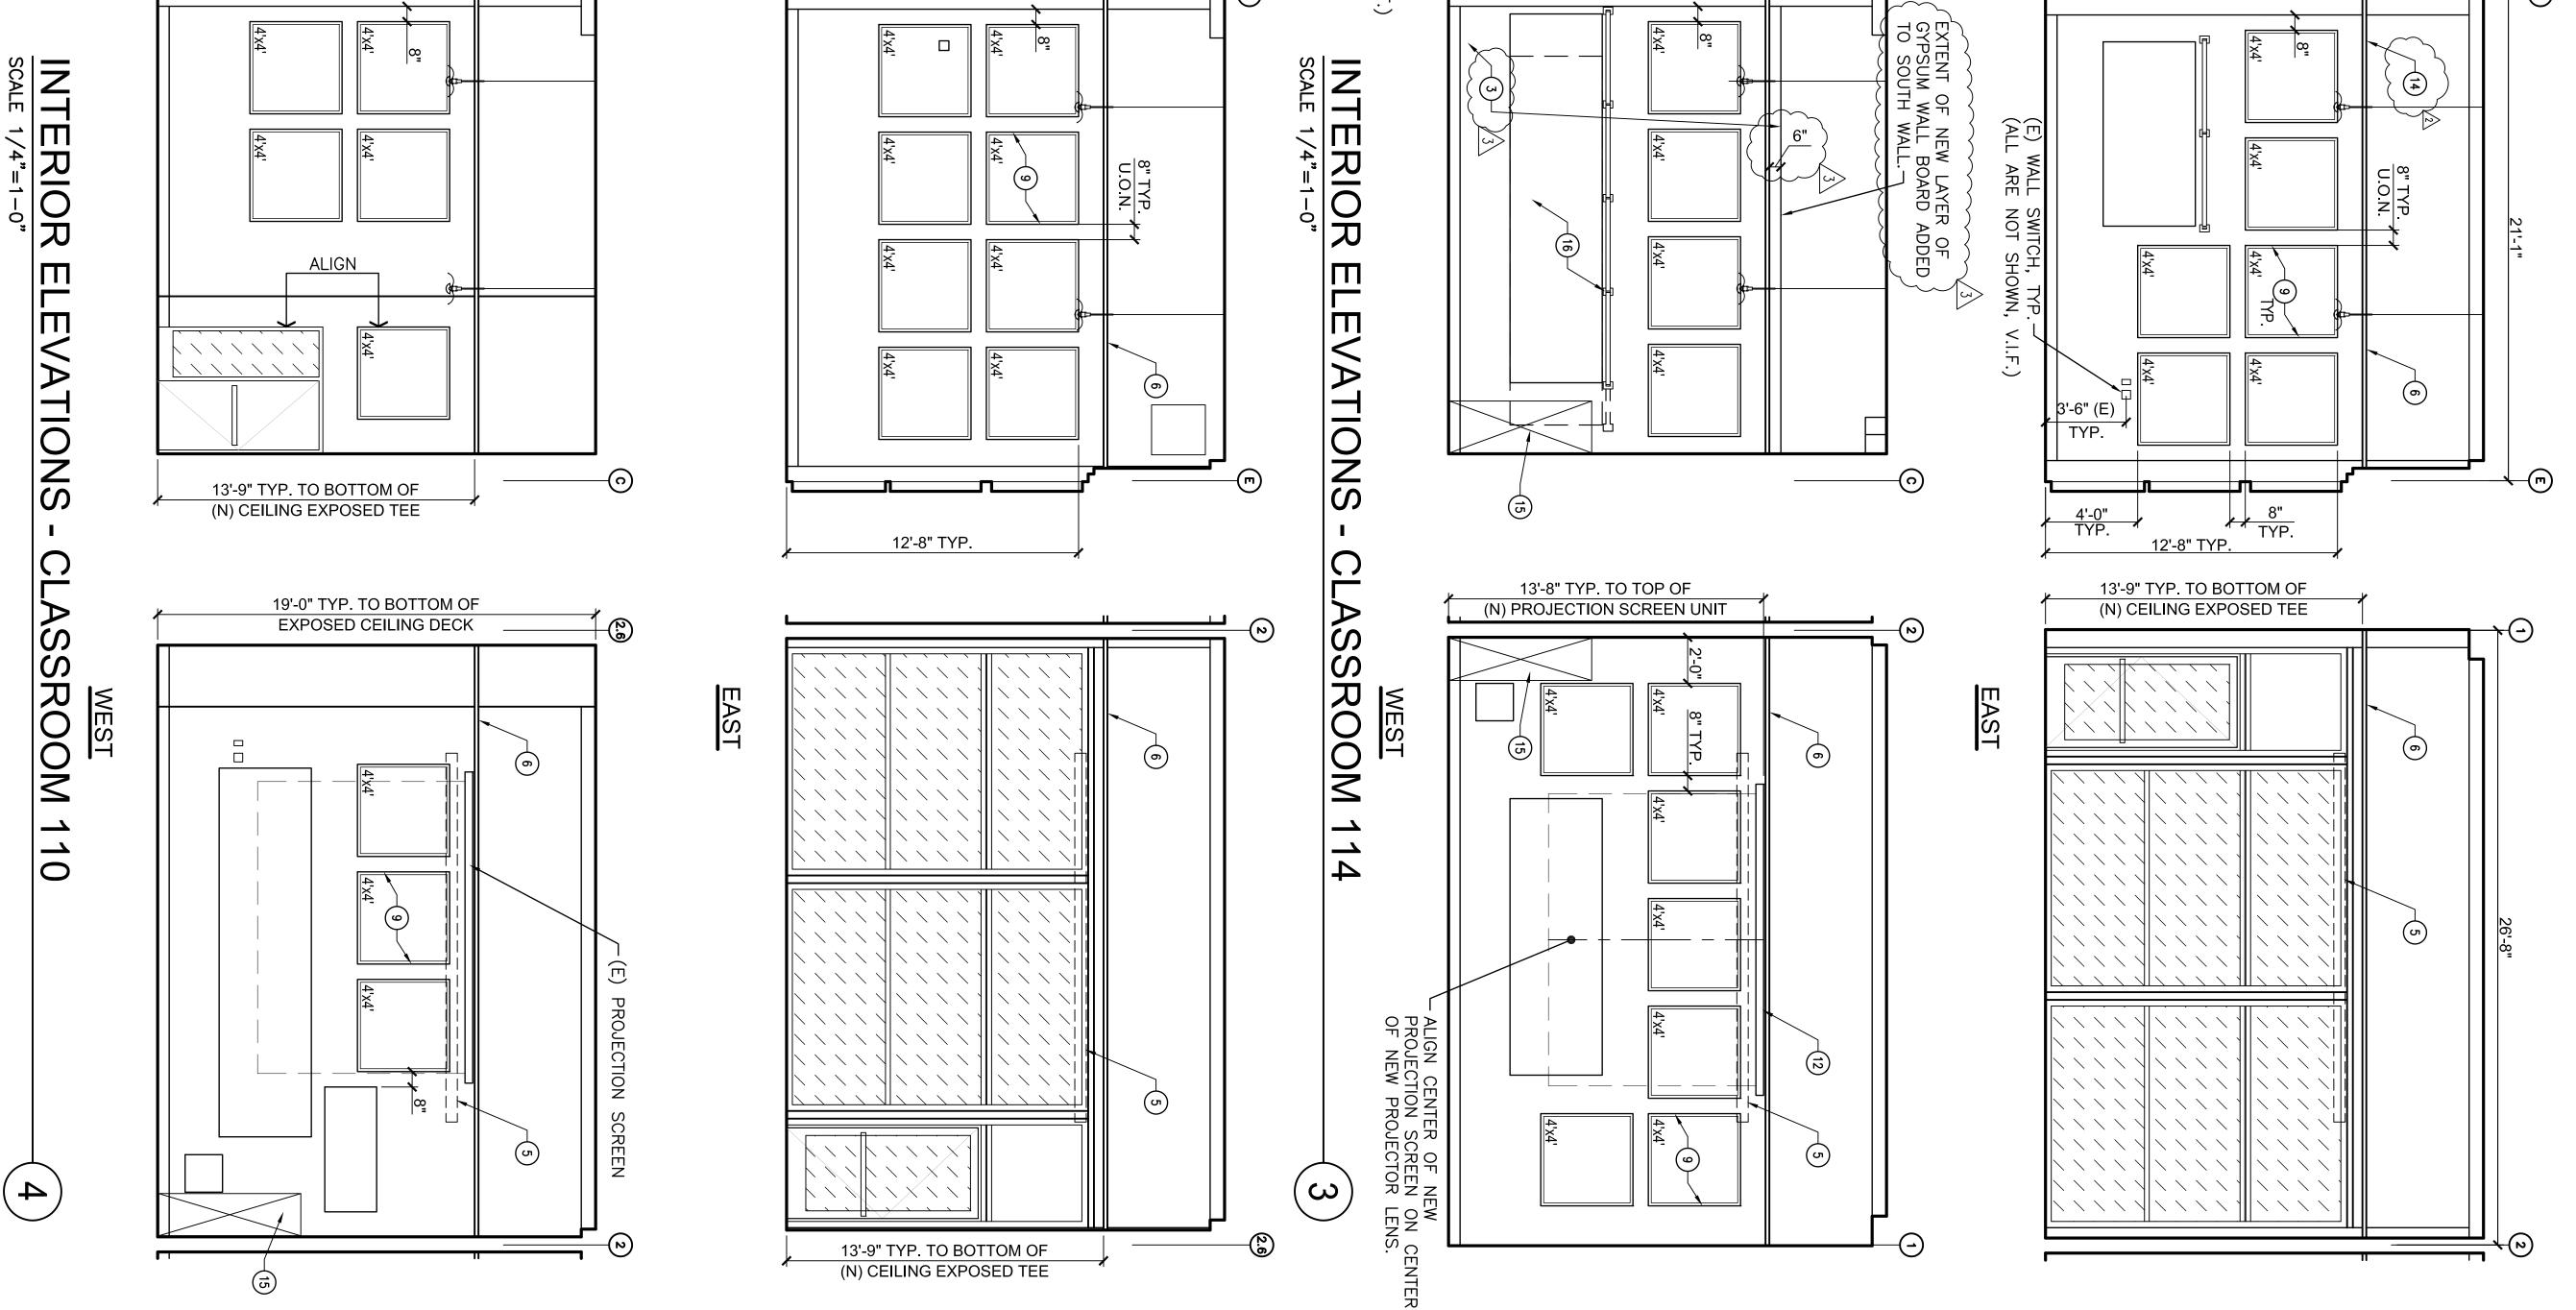

#### A. <u>RE-ISSUE THE FOLLOWING DRAWING SHEETS</u>

See drawings for clouded and called out Addendum #3 changes.

- 1. A-071, COVER SHEET SYMBOLS NOTES AND SCHEDULE
- 2. A-271, NEW FLOOR PLANS & REFLECTED CEILING PLANS
- 3. A-272, NEW INTERIOR ELEVATIONS
- 4. A-272(a), NEW INTERIOR ELEVATIONS (BID ALTERNATE)
- 5. A-571, CLASSROOM REMODEL DETAILS