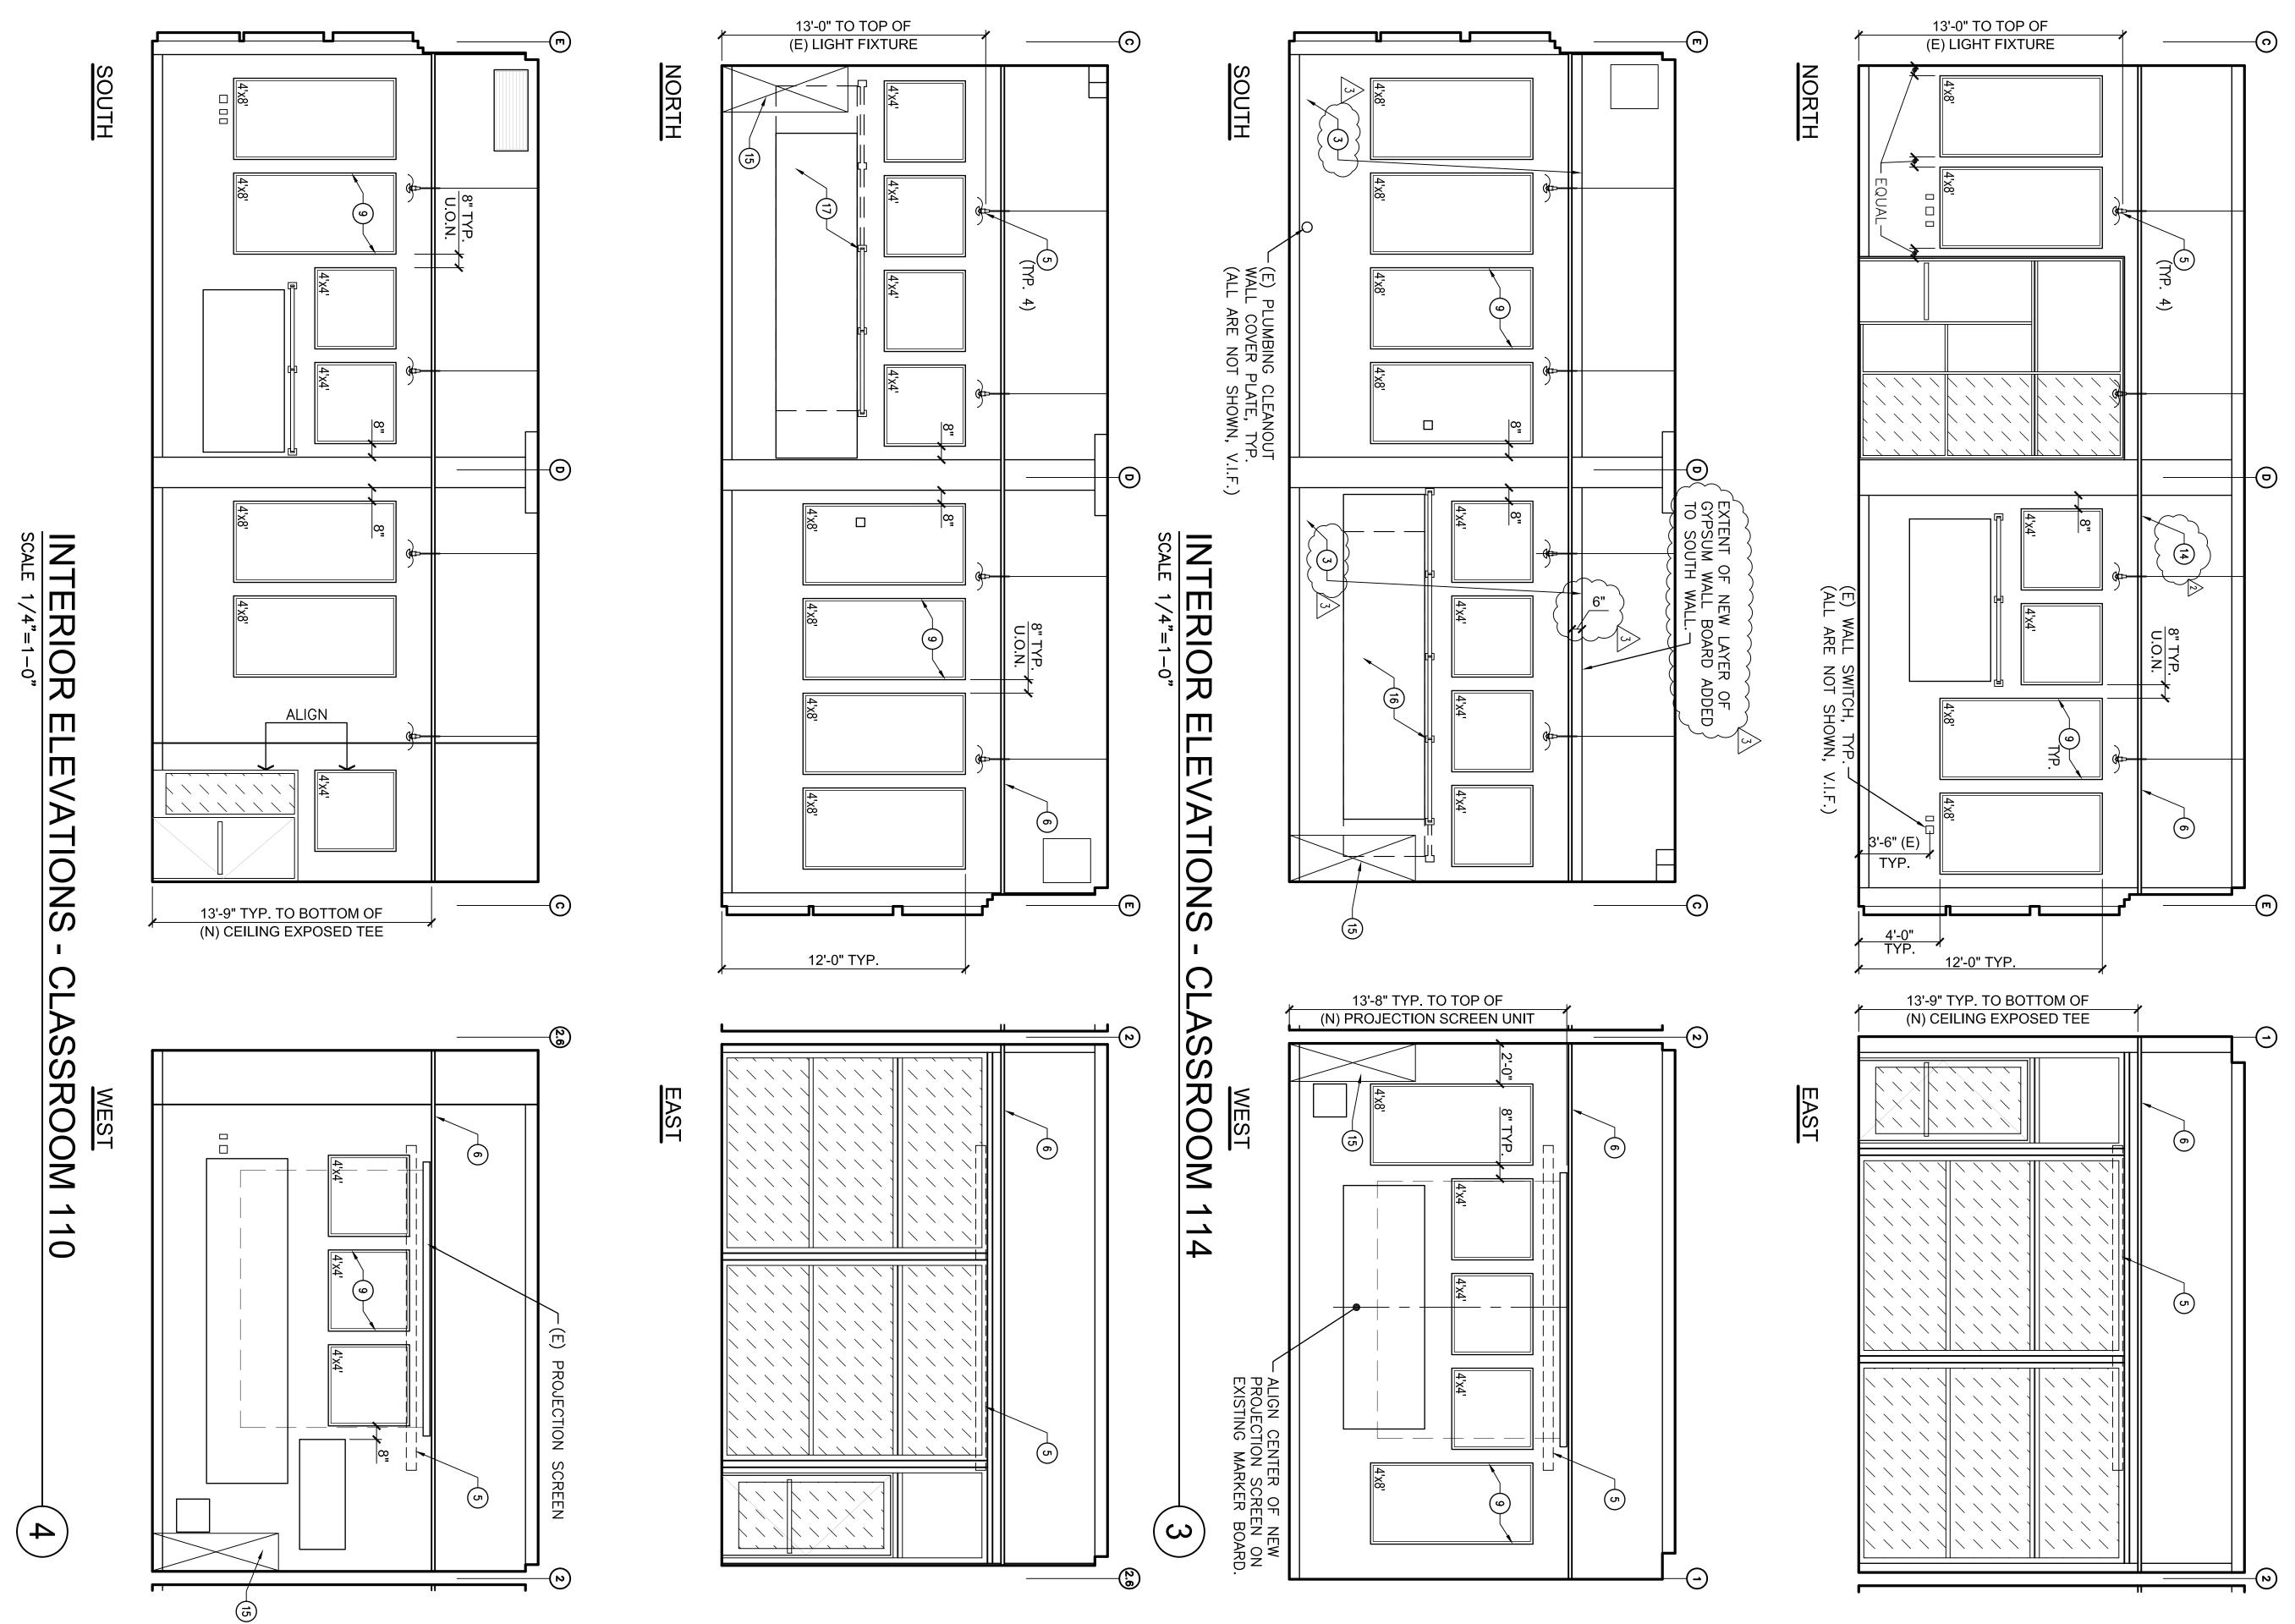

#### A. <u>RE-ISSUE THE FOLLOWING DRAWING SHEETS</u>

See drawings for clouded and called out Addendum #3 changes.

- 1. A-071, COVER SHEET SYMBOLS NOTES AND SCHEDULE
- 2. A-271, NEW FLOOR PLANS & REFLECTED CEILING PLANS
- 3. A-272, NEW INTERIOR ELEVATIONS
- 4. A-272(a), NEW INTERIOR ELEVATIONS (BID ALTERNATE)
- 5. A-571, CLASSROOM REMODEL DETAILS