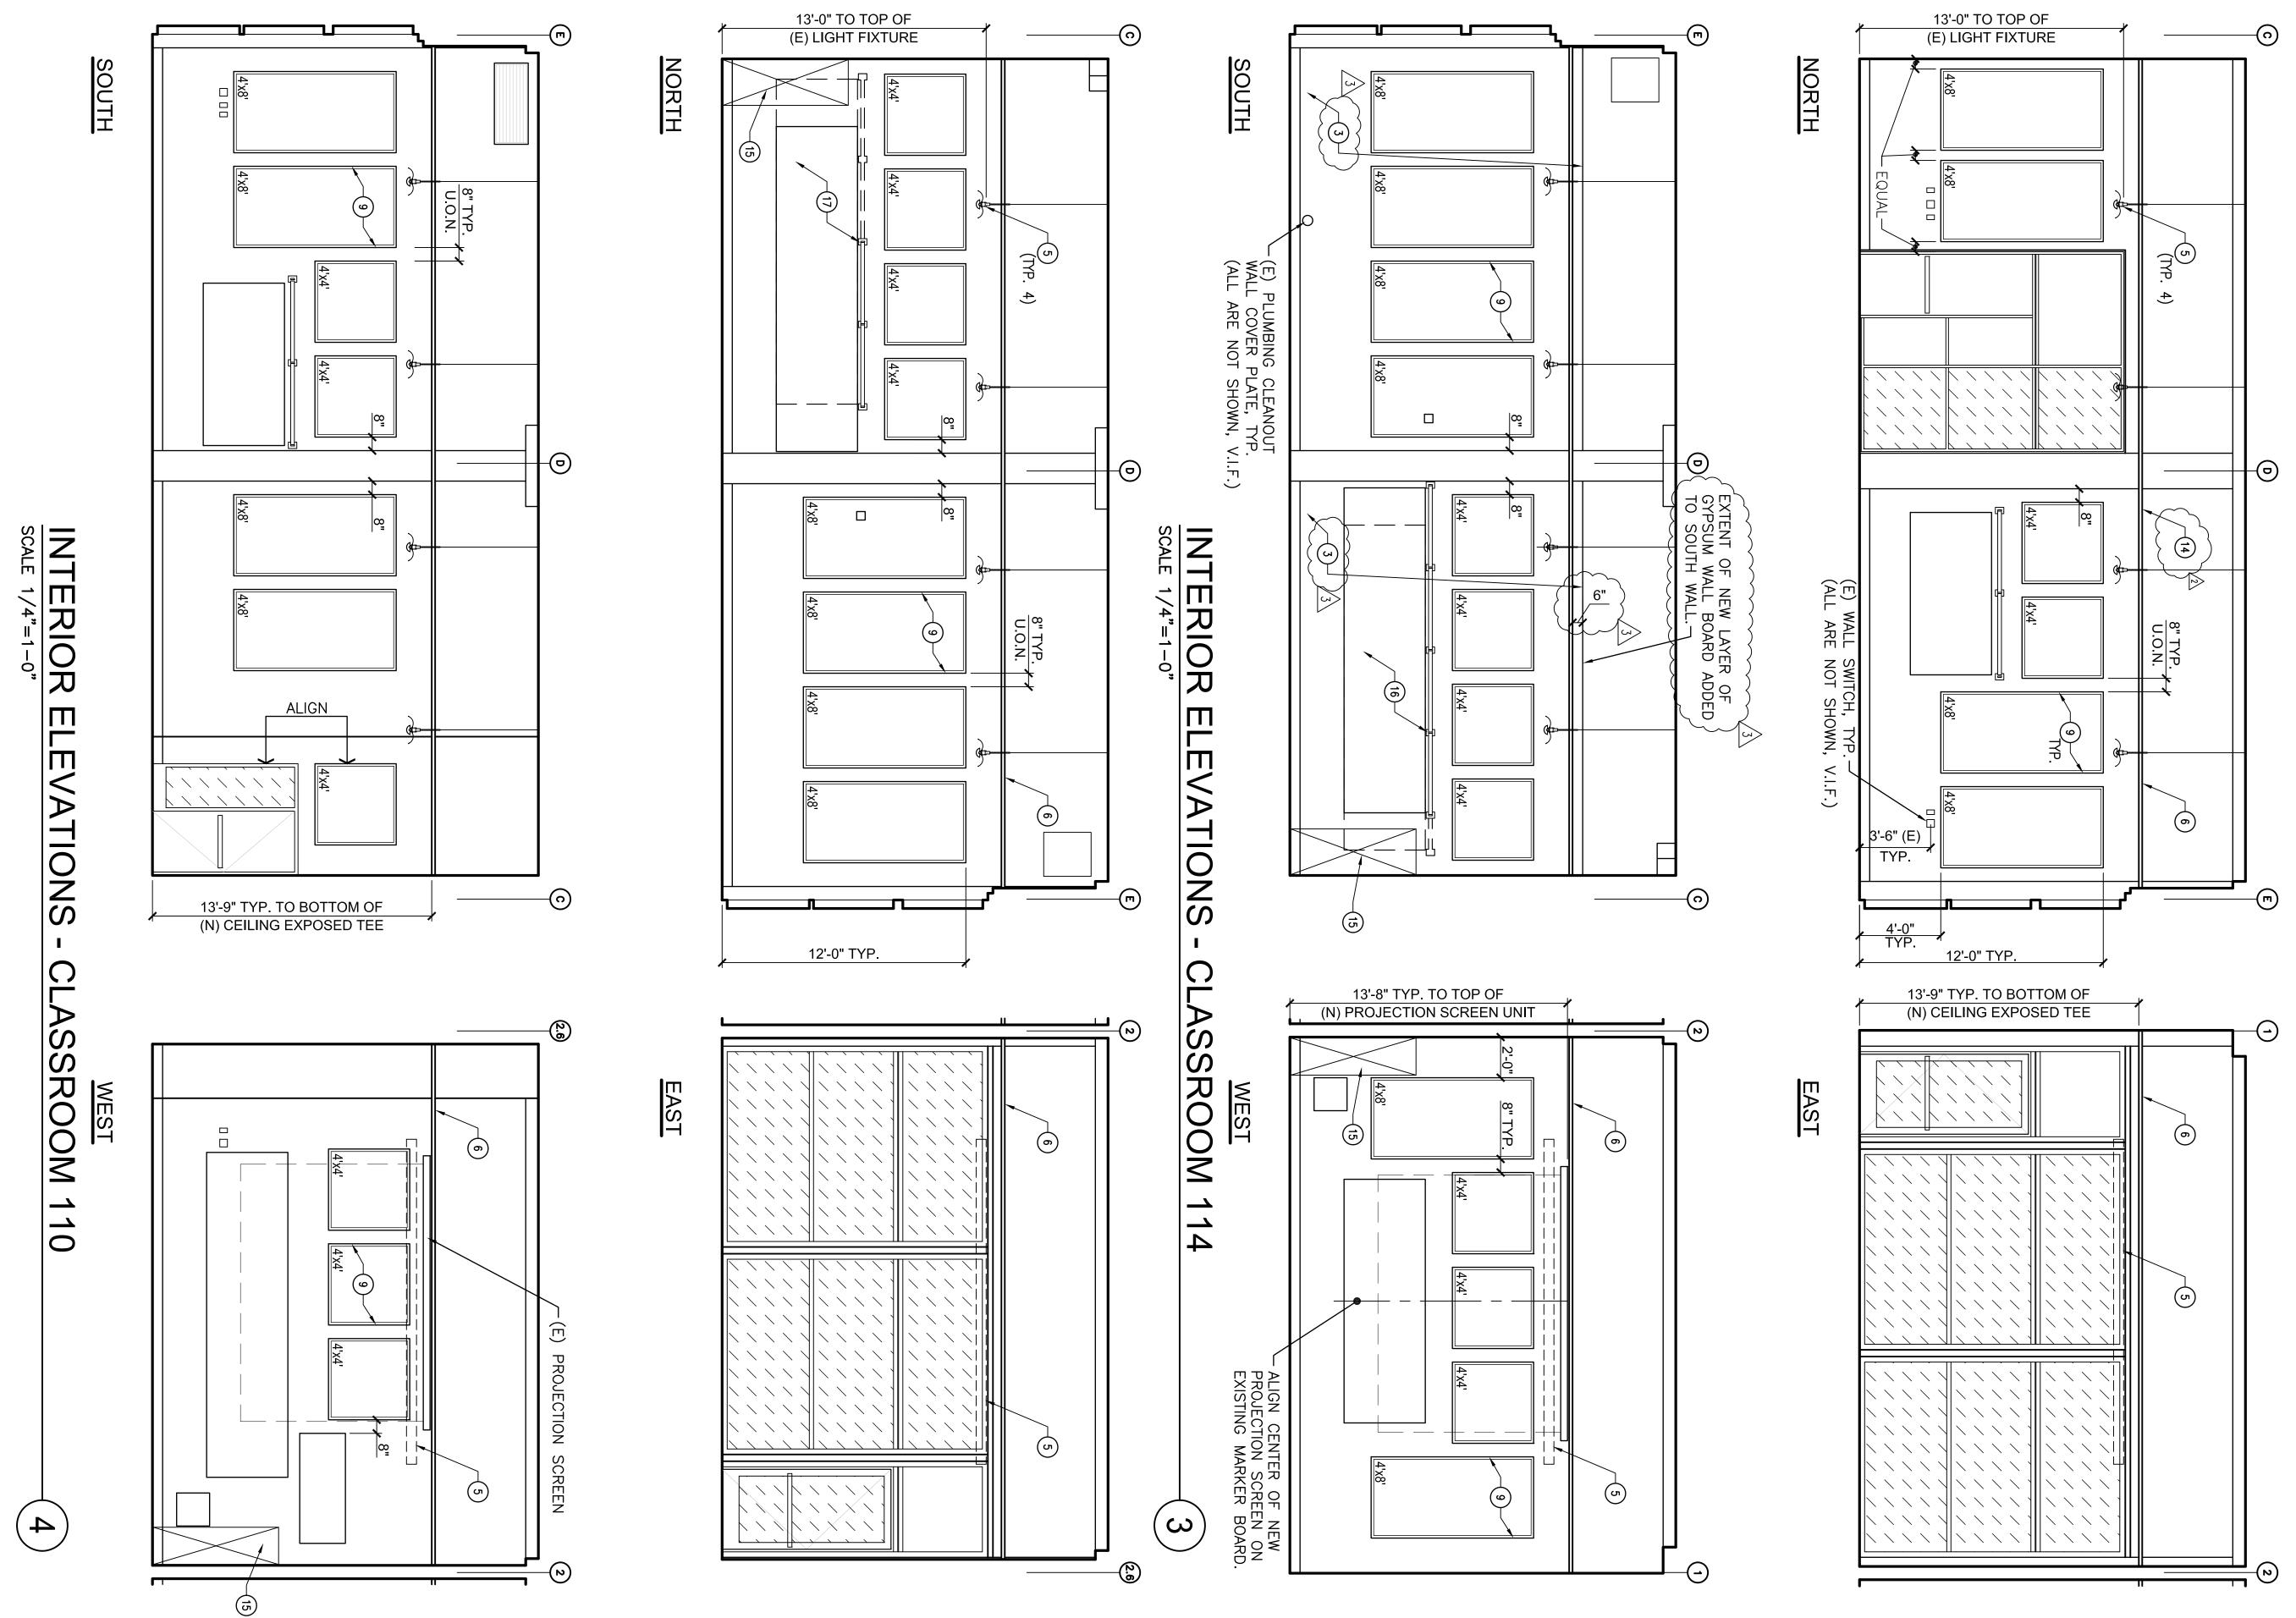

#### A. <u>RE-ISSUE THE FOLLOWING DRAWING SHEETS</u>

See drawings for clouded and called out Addendum #3 changes.

- 1. A-071, COVER SHEET SYMBOLS NOTES AND SCHEDULE
- 2. A-271, NEW FLOOR PLANS & REFLECTED CEILING PLANS
- 3. A-272, NEW INTERIOR ELEVATIONS
- 4. A-272(a), NEW INTERIOR ELEVATIONS (BID ALTERNATE)
- 5. A-571, CLASSROOM REMODEL DETAILS