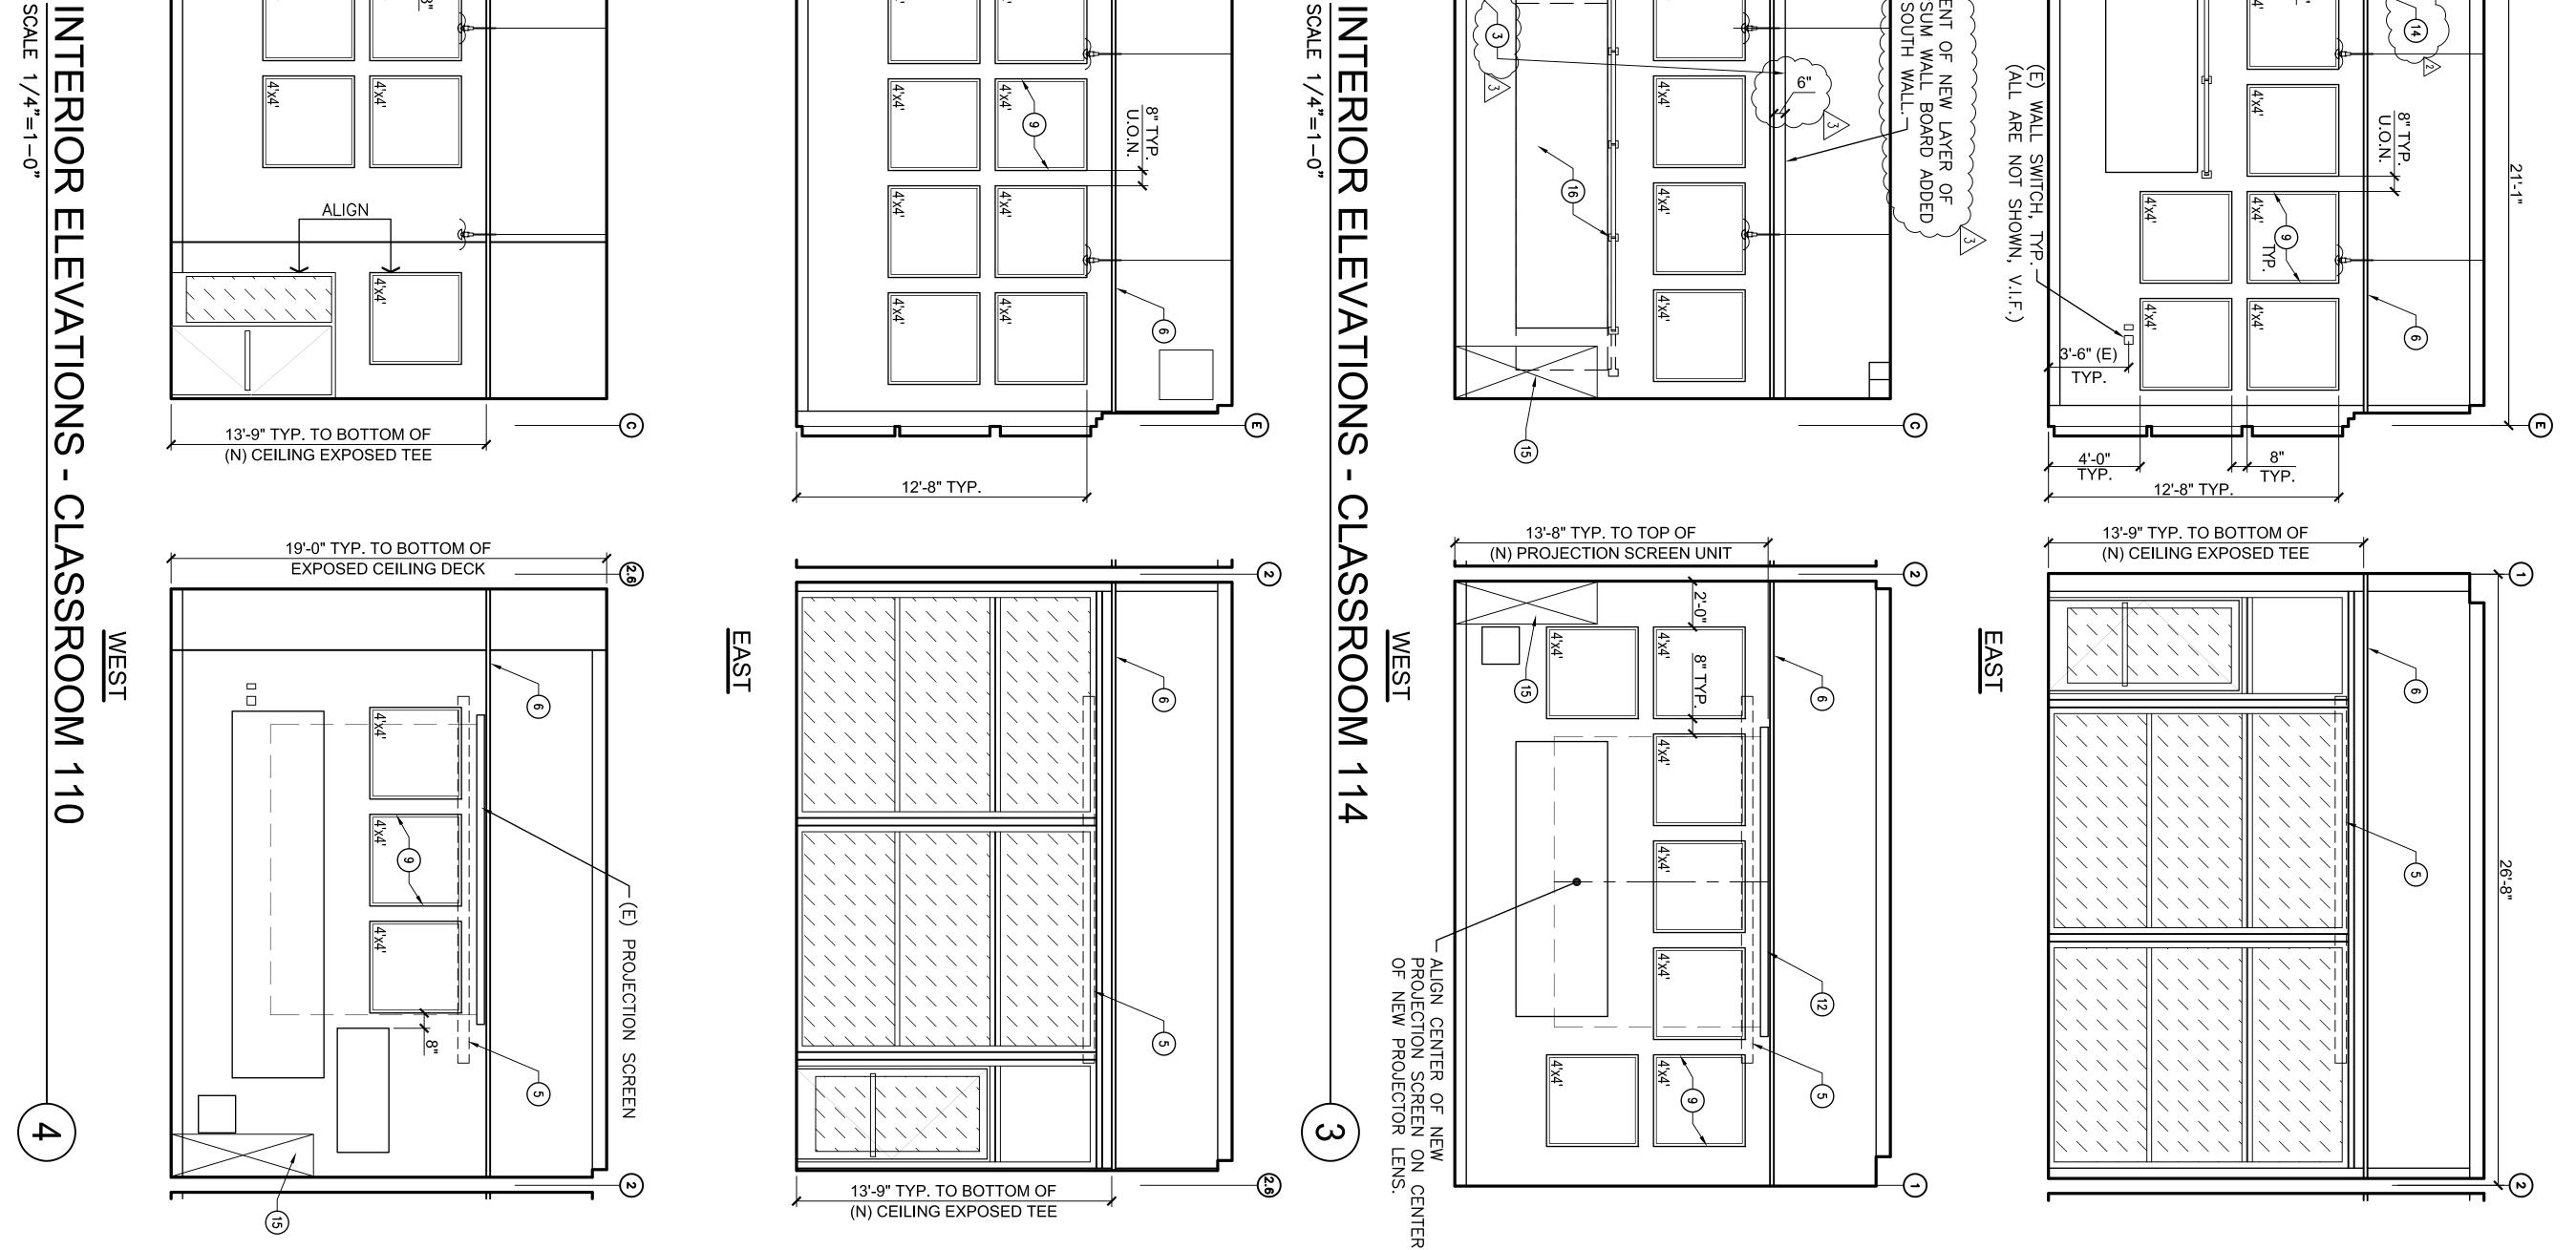

#### A. <u>RE-ISSUE THE FOLLOWING DRAWING SHEETS</u>

See drawings for clouded and called out Addendum #3 changes.

- 1. A-071, COVER SHEET SYMBOLS NOTES AND SCHEDULE
- 2. A-271, NEW FLOOR PLANS & REFLECTED CEILING PLANS
- 3. A-272, NEW INTERIOR ELEVATIONS
- 4. A-272(a), NEW INTERIOR ELEVATIONS (BID ALTERNATE)
- 5. A-571, CLASSROOM REMODEL DETAILS