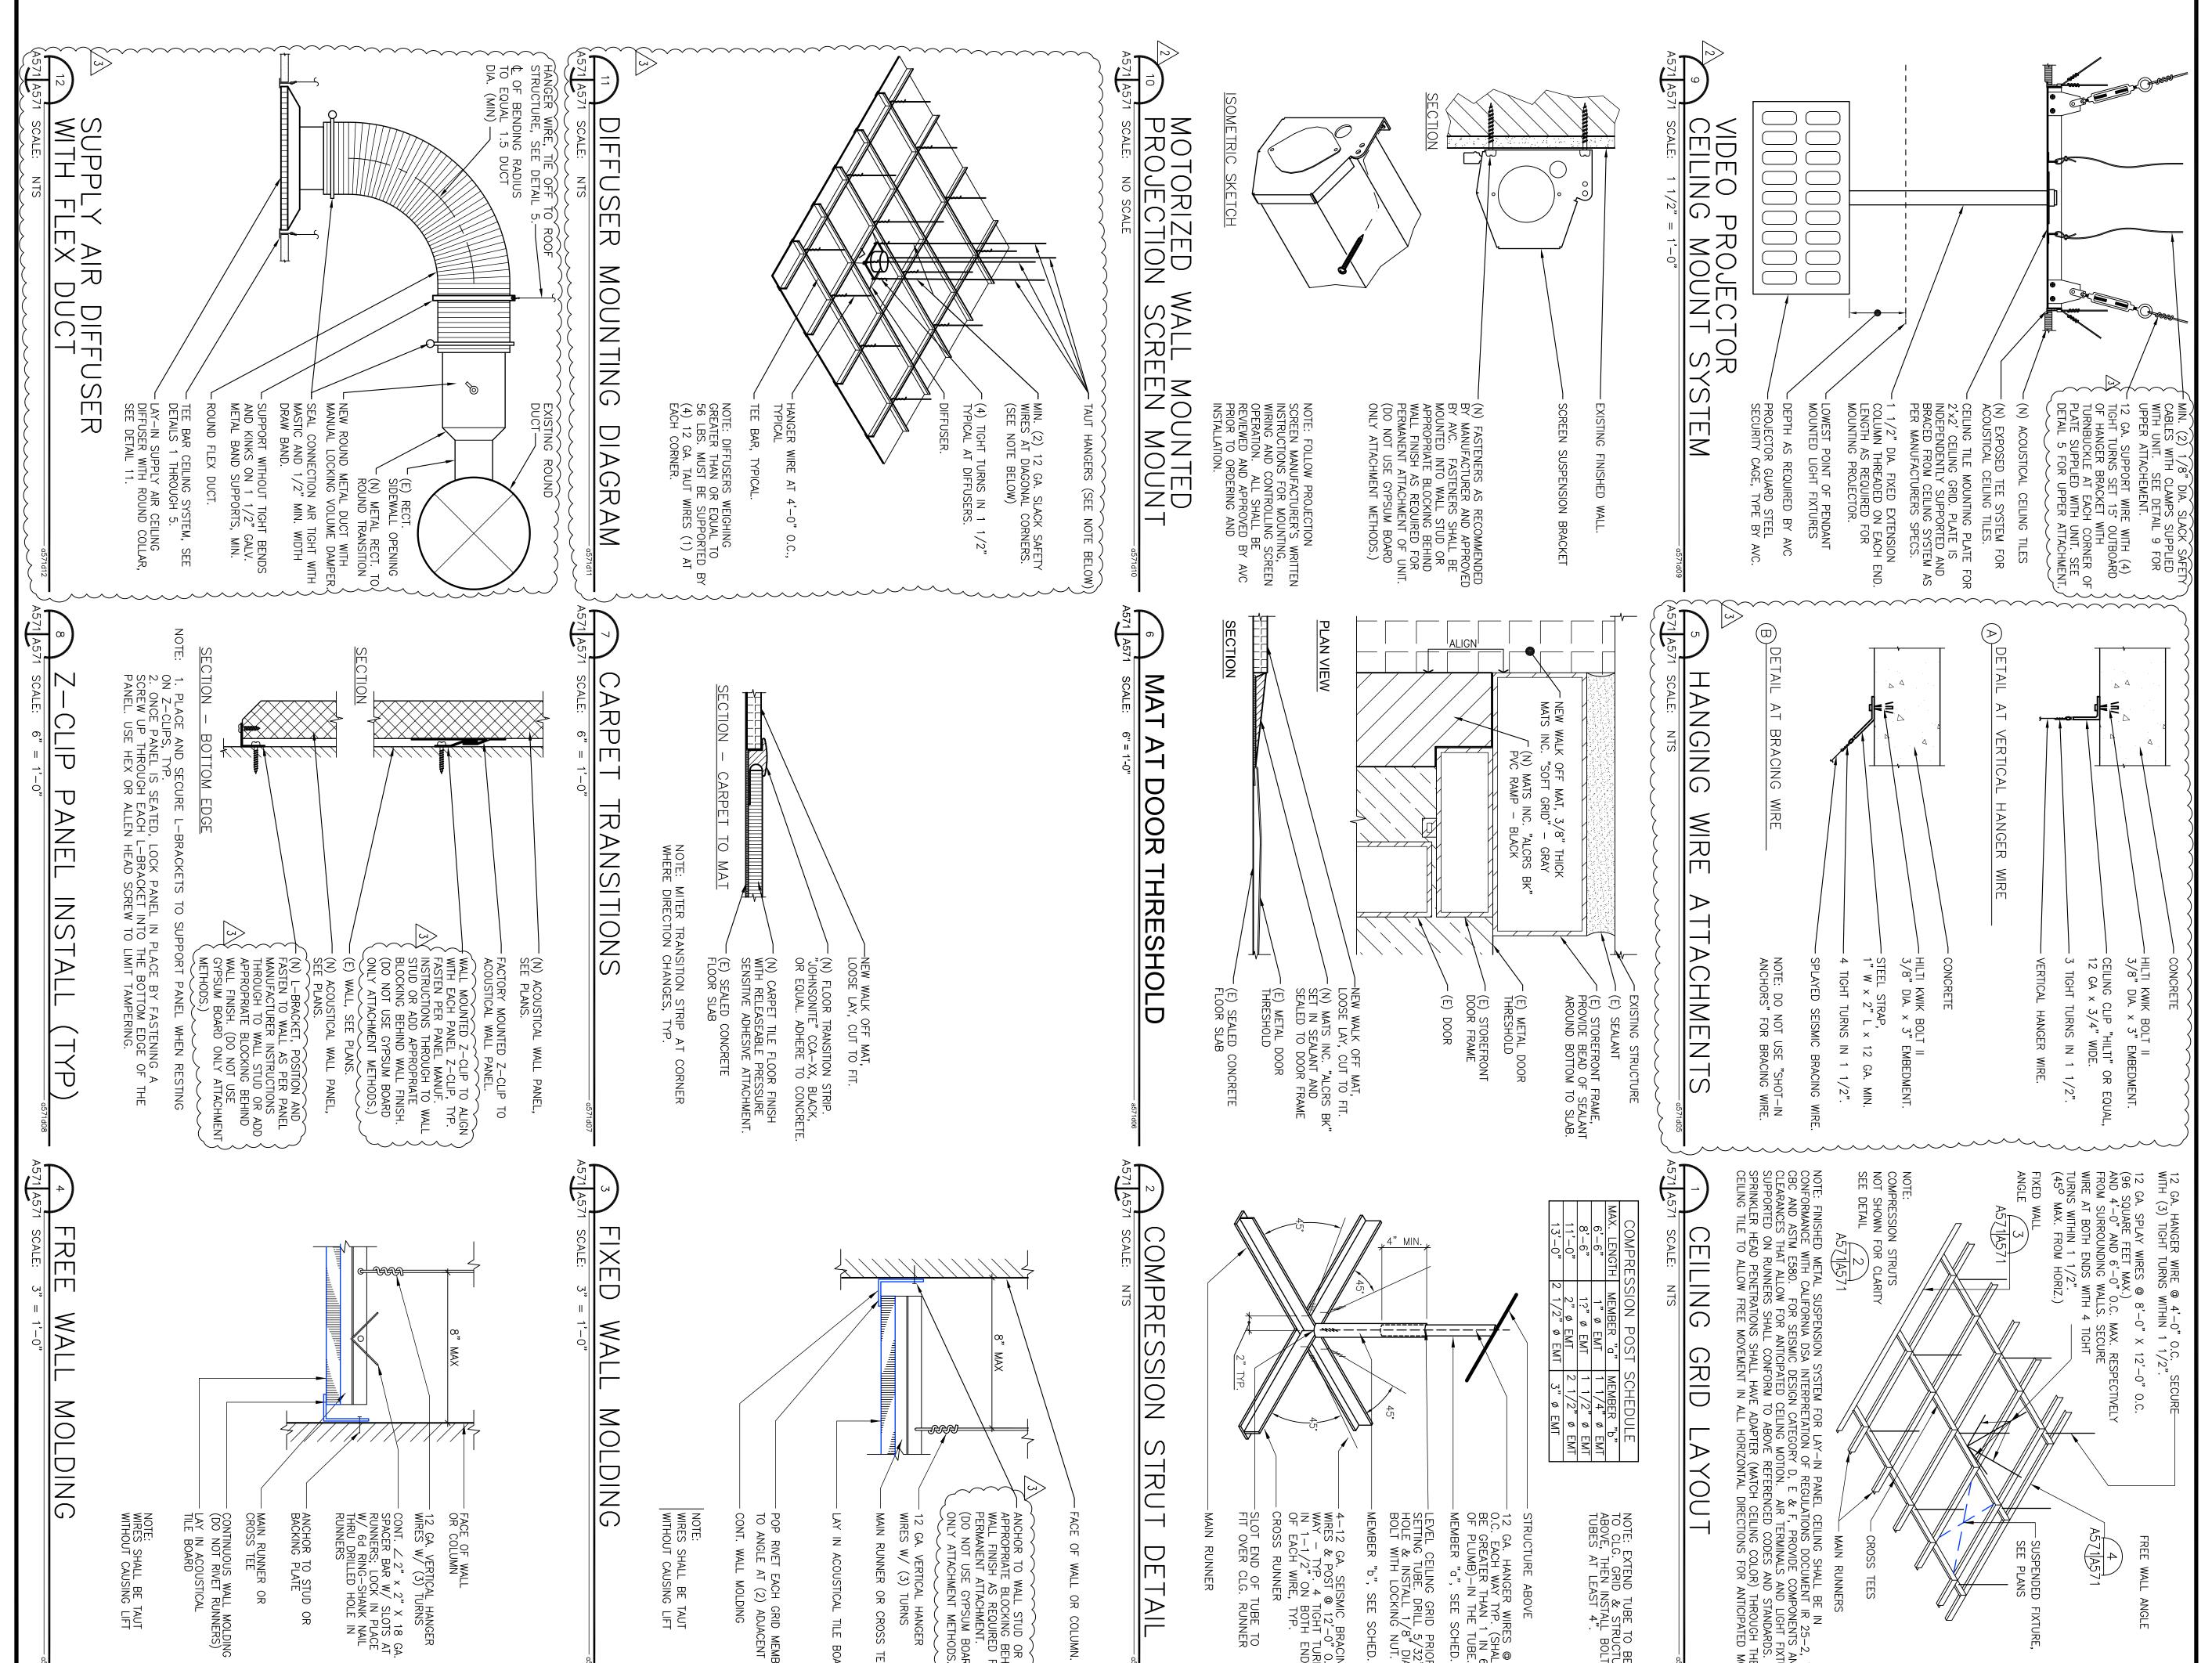

#### A. <u>RE-ISSUE THE FOLLOWING DRAWING SHEETS</u>

See drawings for clouded and called out Addendum #3 changes.

- 1. A-071, COVER SHEET SYMBOLS NOTES AND SCHEDULE
- 2. A-271, NEW FLOOR PLANS & REFLECTED CEILING PLANS
- 3. A-272, NEW INTERIOR ELEVATIONS
- 4. A-272(a), NEW INTERIOR ELEVATIONS (BID ALTERNATE)
- 5. A-571, CLASSROOM REMODEL DETAILS