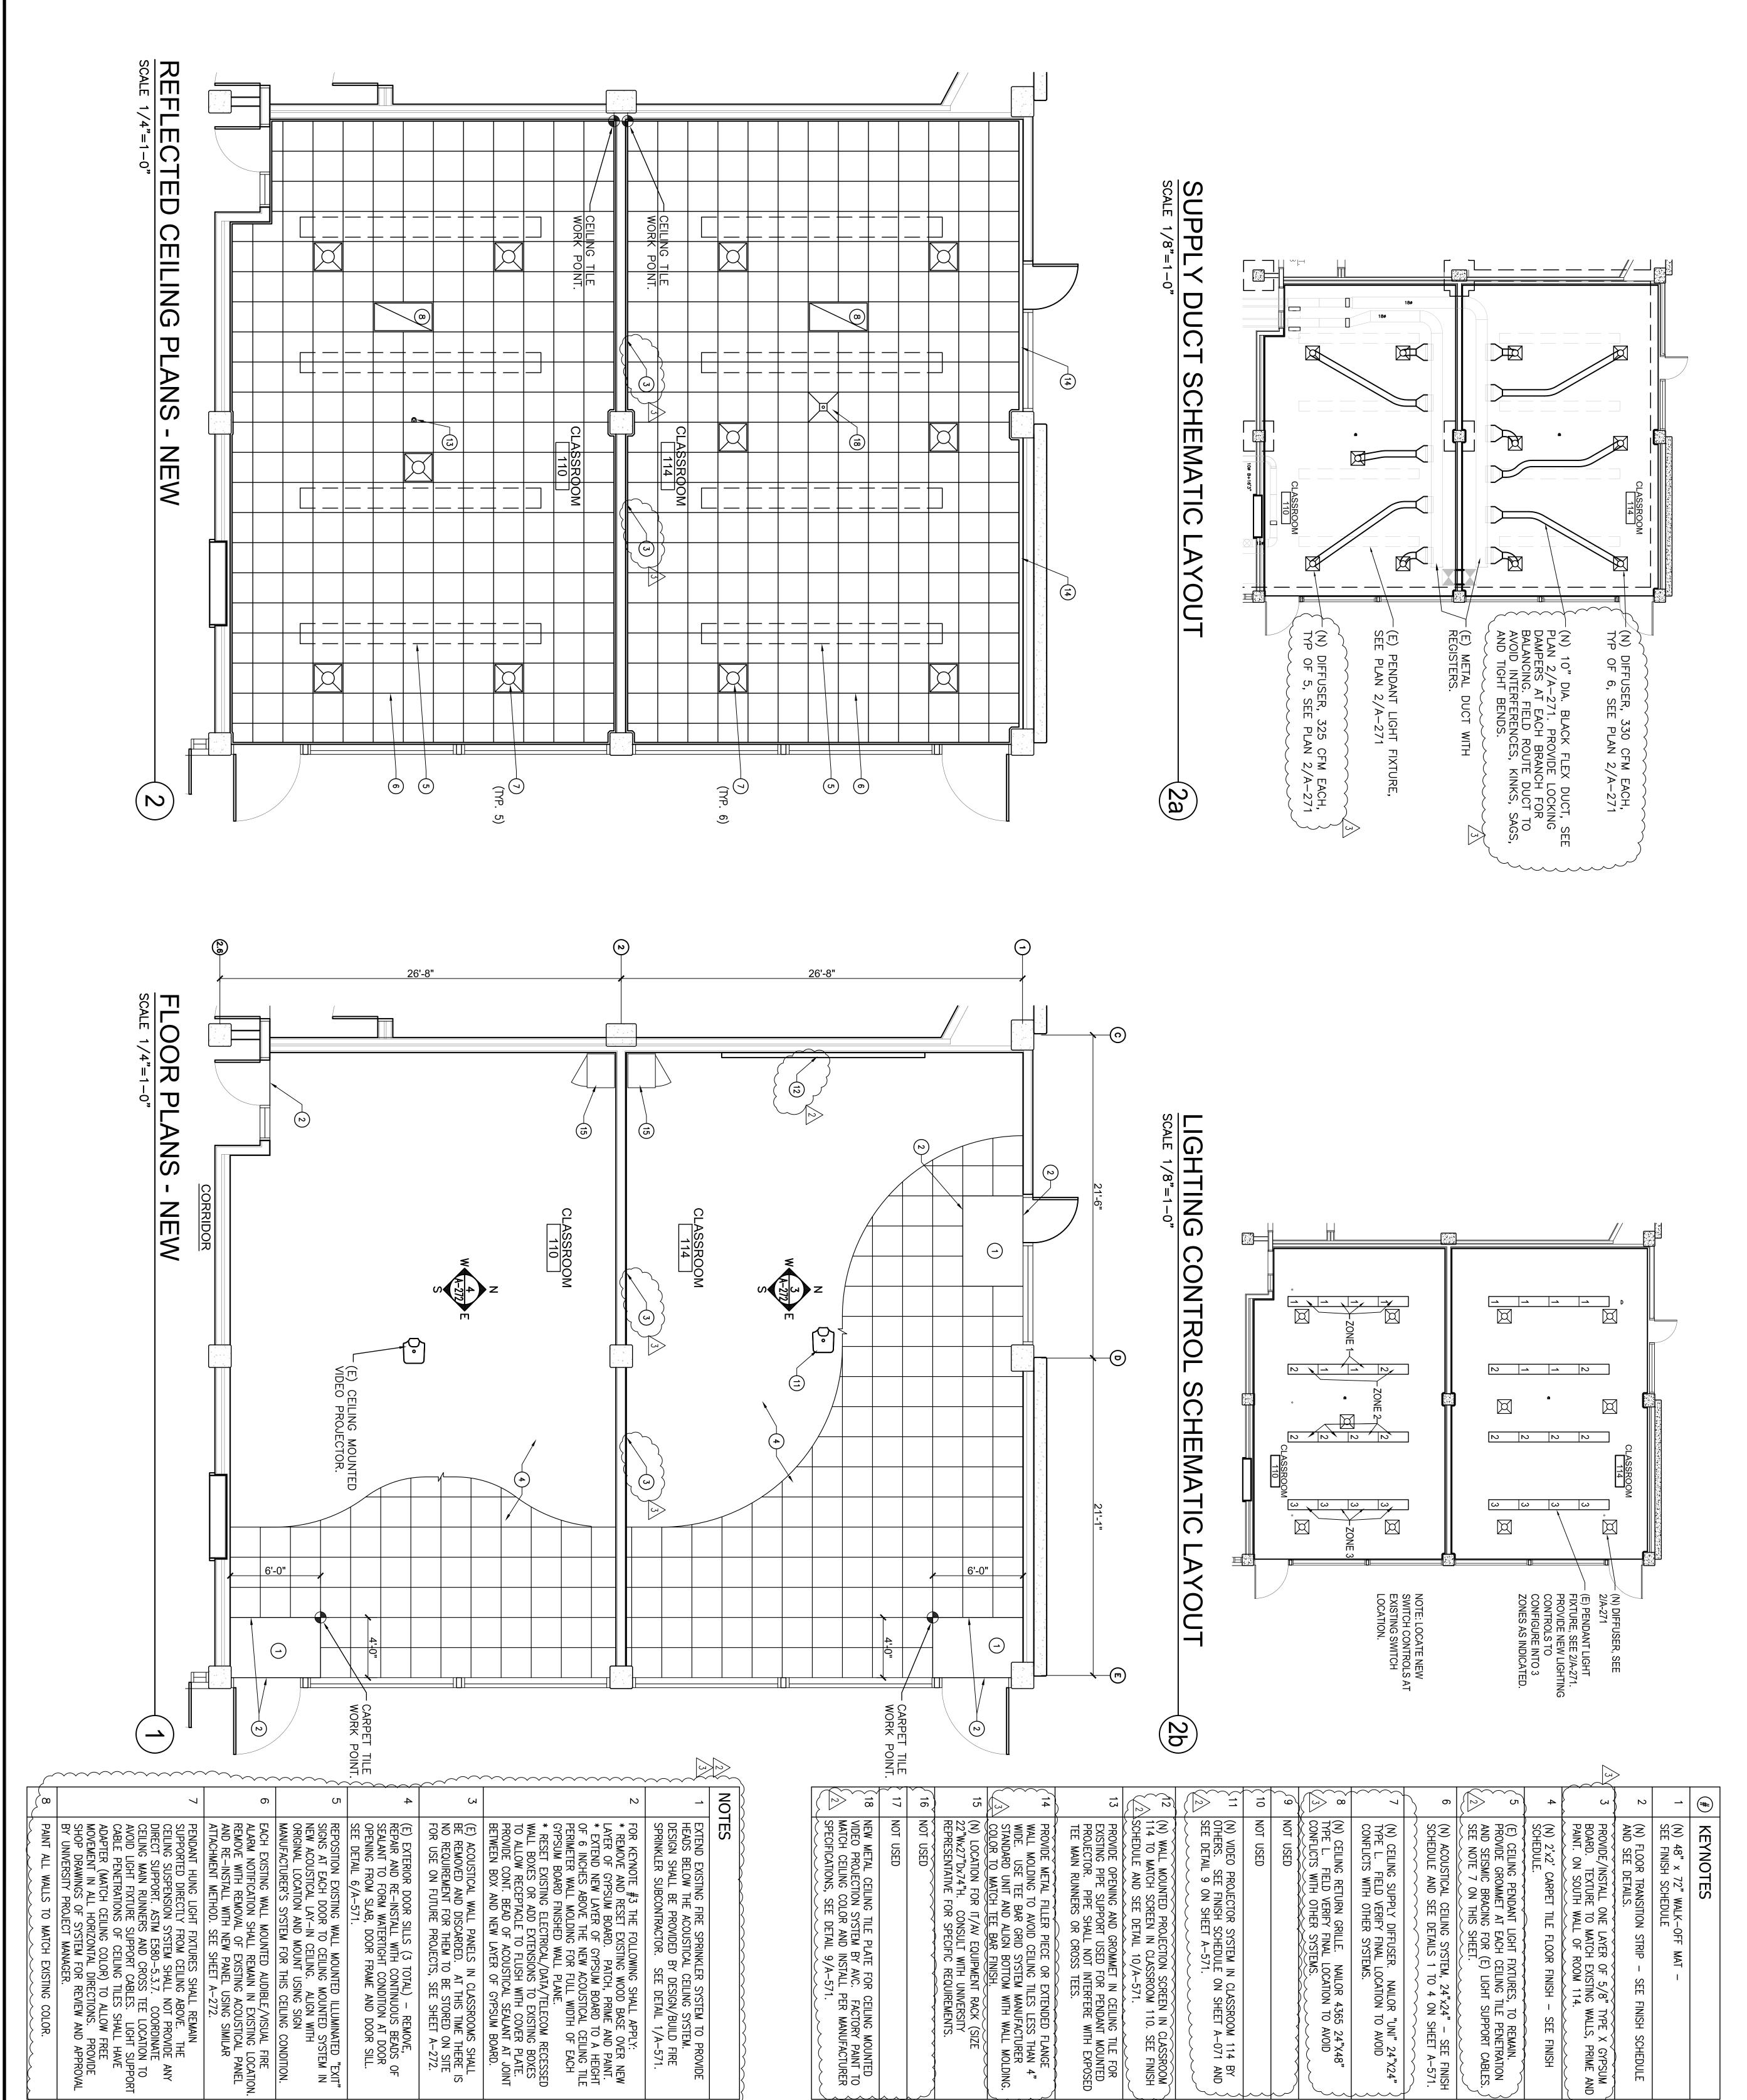

#### A. <u>RE-ISSUE THE FOLLOWING DRAWING SHEETS</u>

See drawings for clouded and called out Addendum #3 changes.

- 1. A-071, COVER SHEET SYMBOLS NOTES AND SCHEDULE
- 2. A-271, NEW FLOOR PLANS & REFLECTED CEILING PLANS
- 3. A-272, NEW INTERIOR ELEVATIONS
- 4. A-272(a), NEW INTERIOR ELEVATIONS (BID ALTERNATE)
- 5. A-571, CLASSROOM REMODEL DETAILS