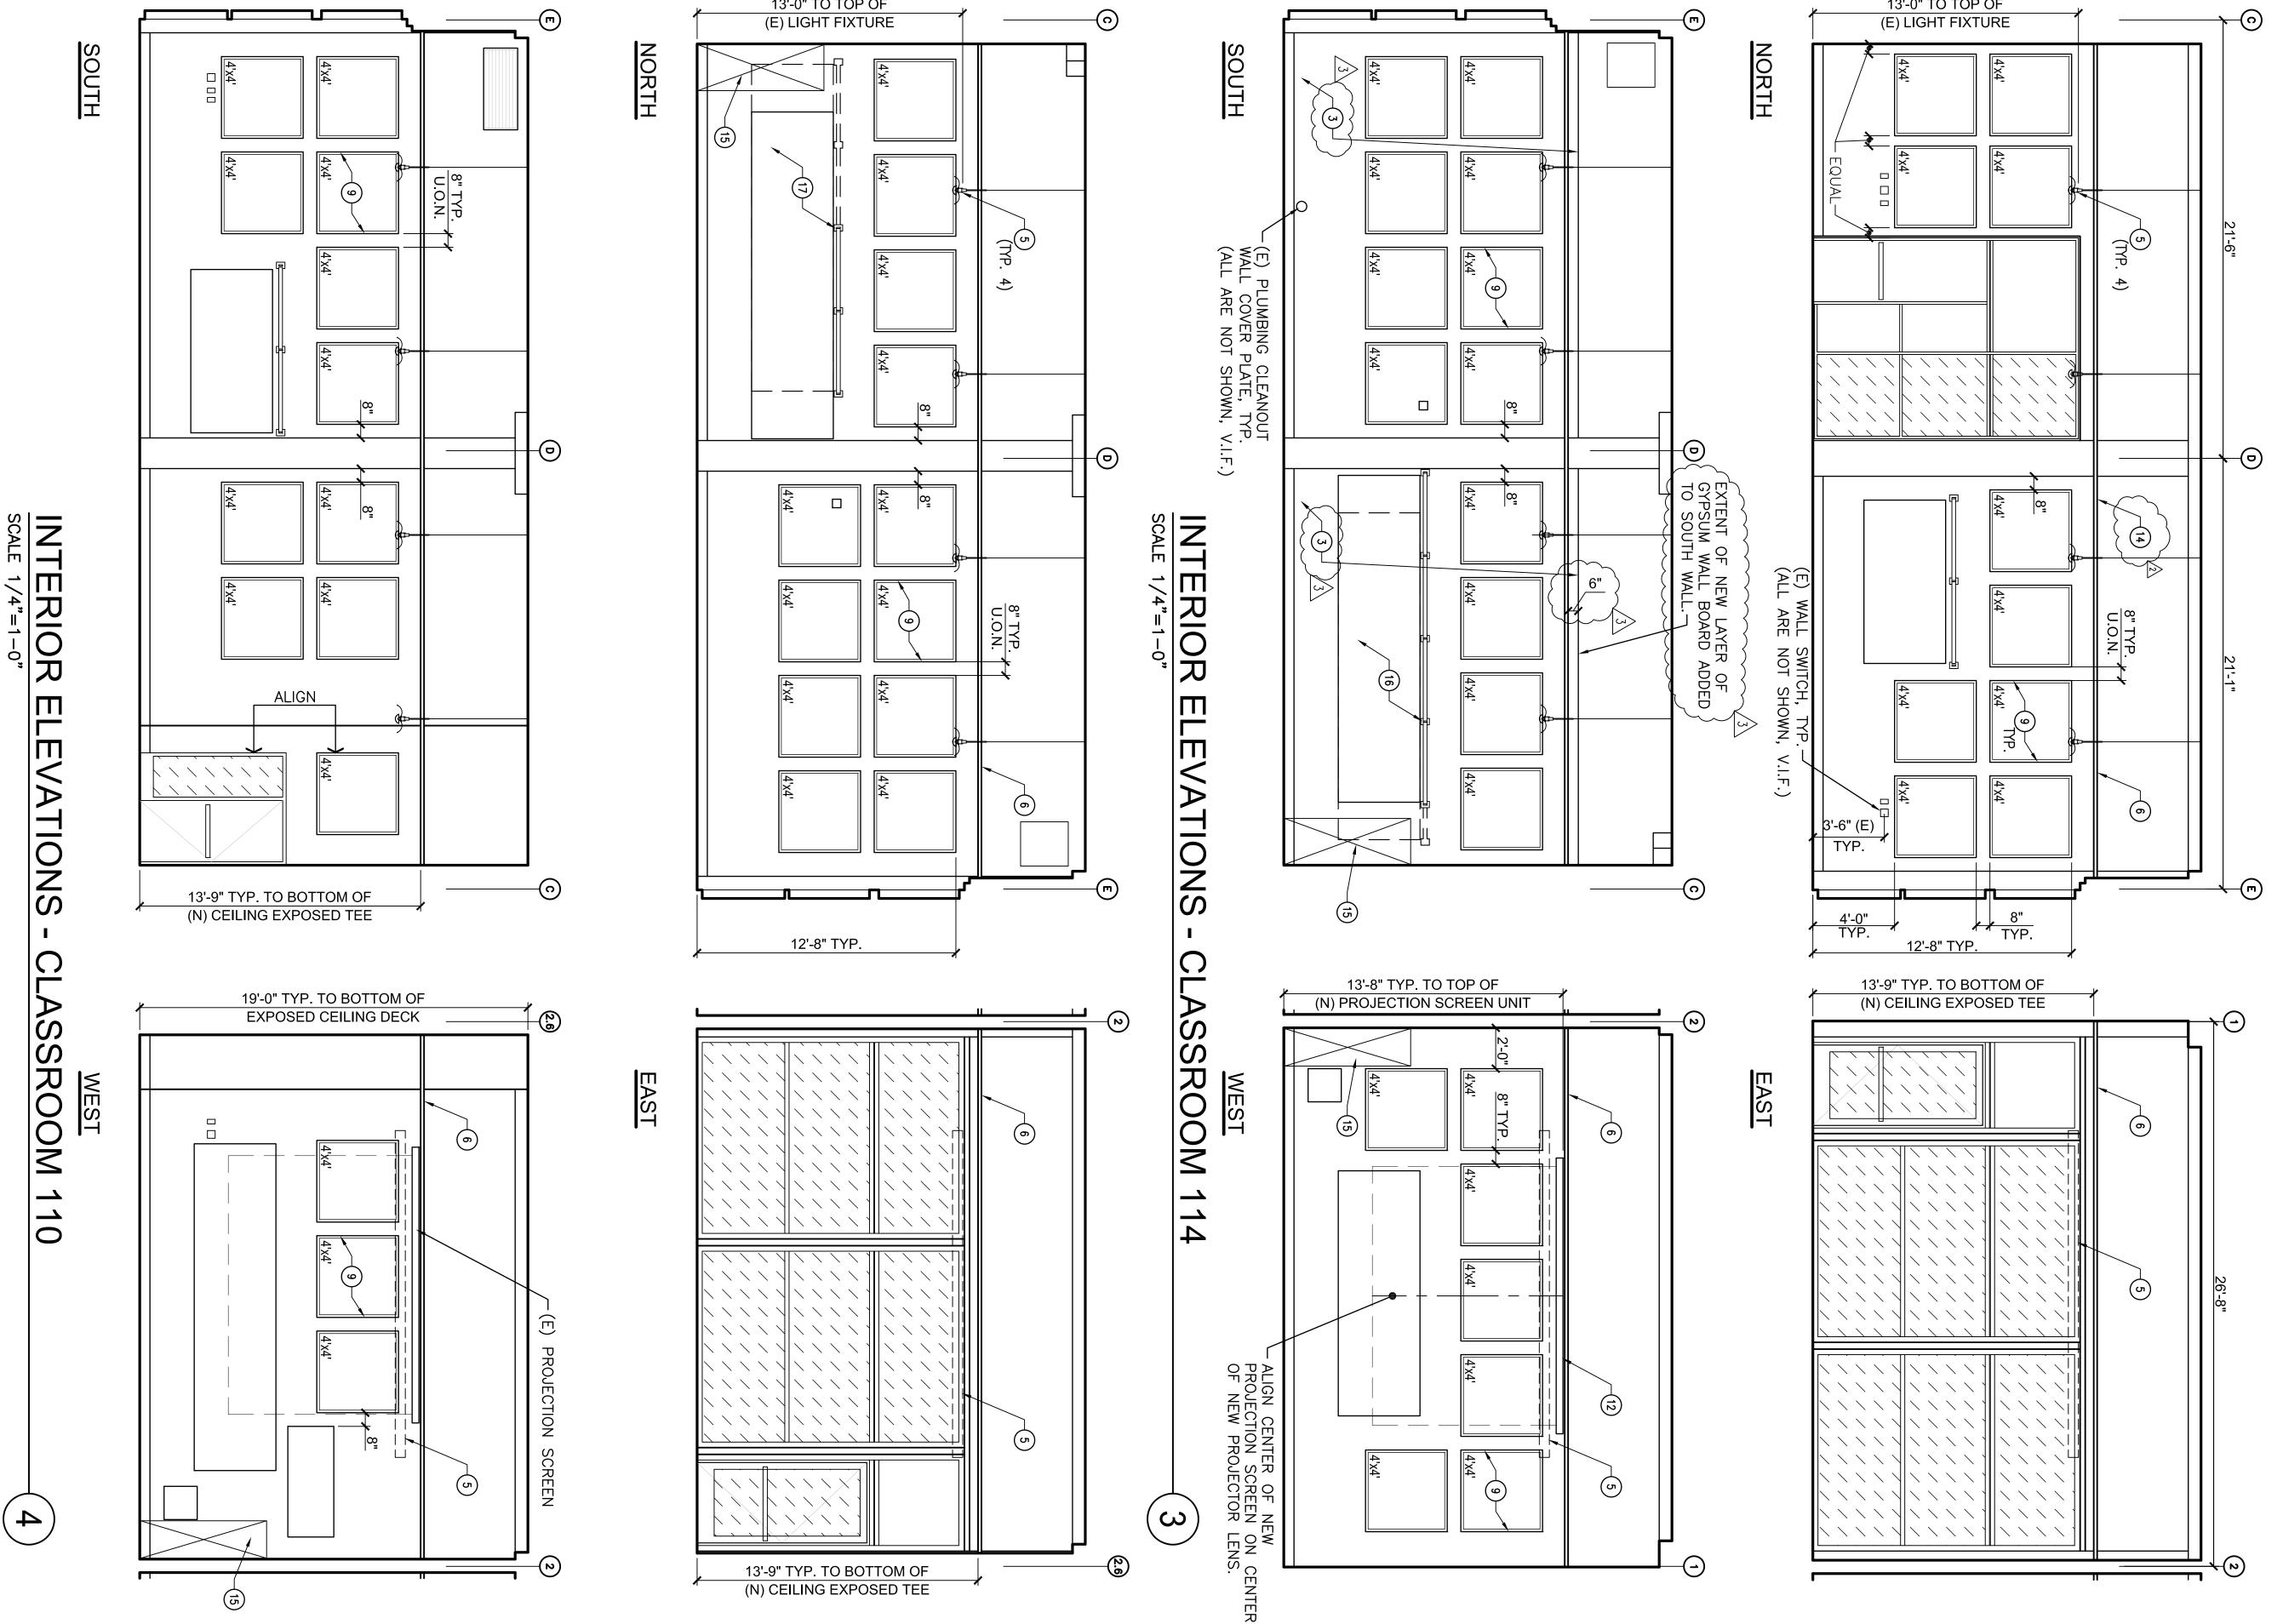

#### A. <u>RE-ISSUE THE FOLLOWING DRAWING SHEETS</u>

See drawings for clouded and called out Addendum #3 changes.

- 1. A-071, COVER SHEET SYMBOLS NOTES AND SCHEDULE
- 2. A-271, NEW FLOOR PLANS & REFLECTED CEILING PLANS
- 3. A-272, NEW INTERIOR ELEVATIONS
- 4. A-272(a), NEW INTERIOR ELEVATIONS (BID ALTERNATE)
- 5. A-571, CLASSROOM REMODEL DETAILS