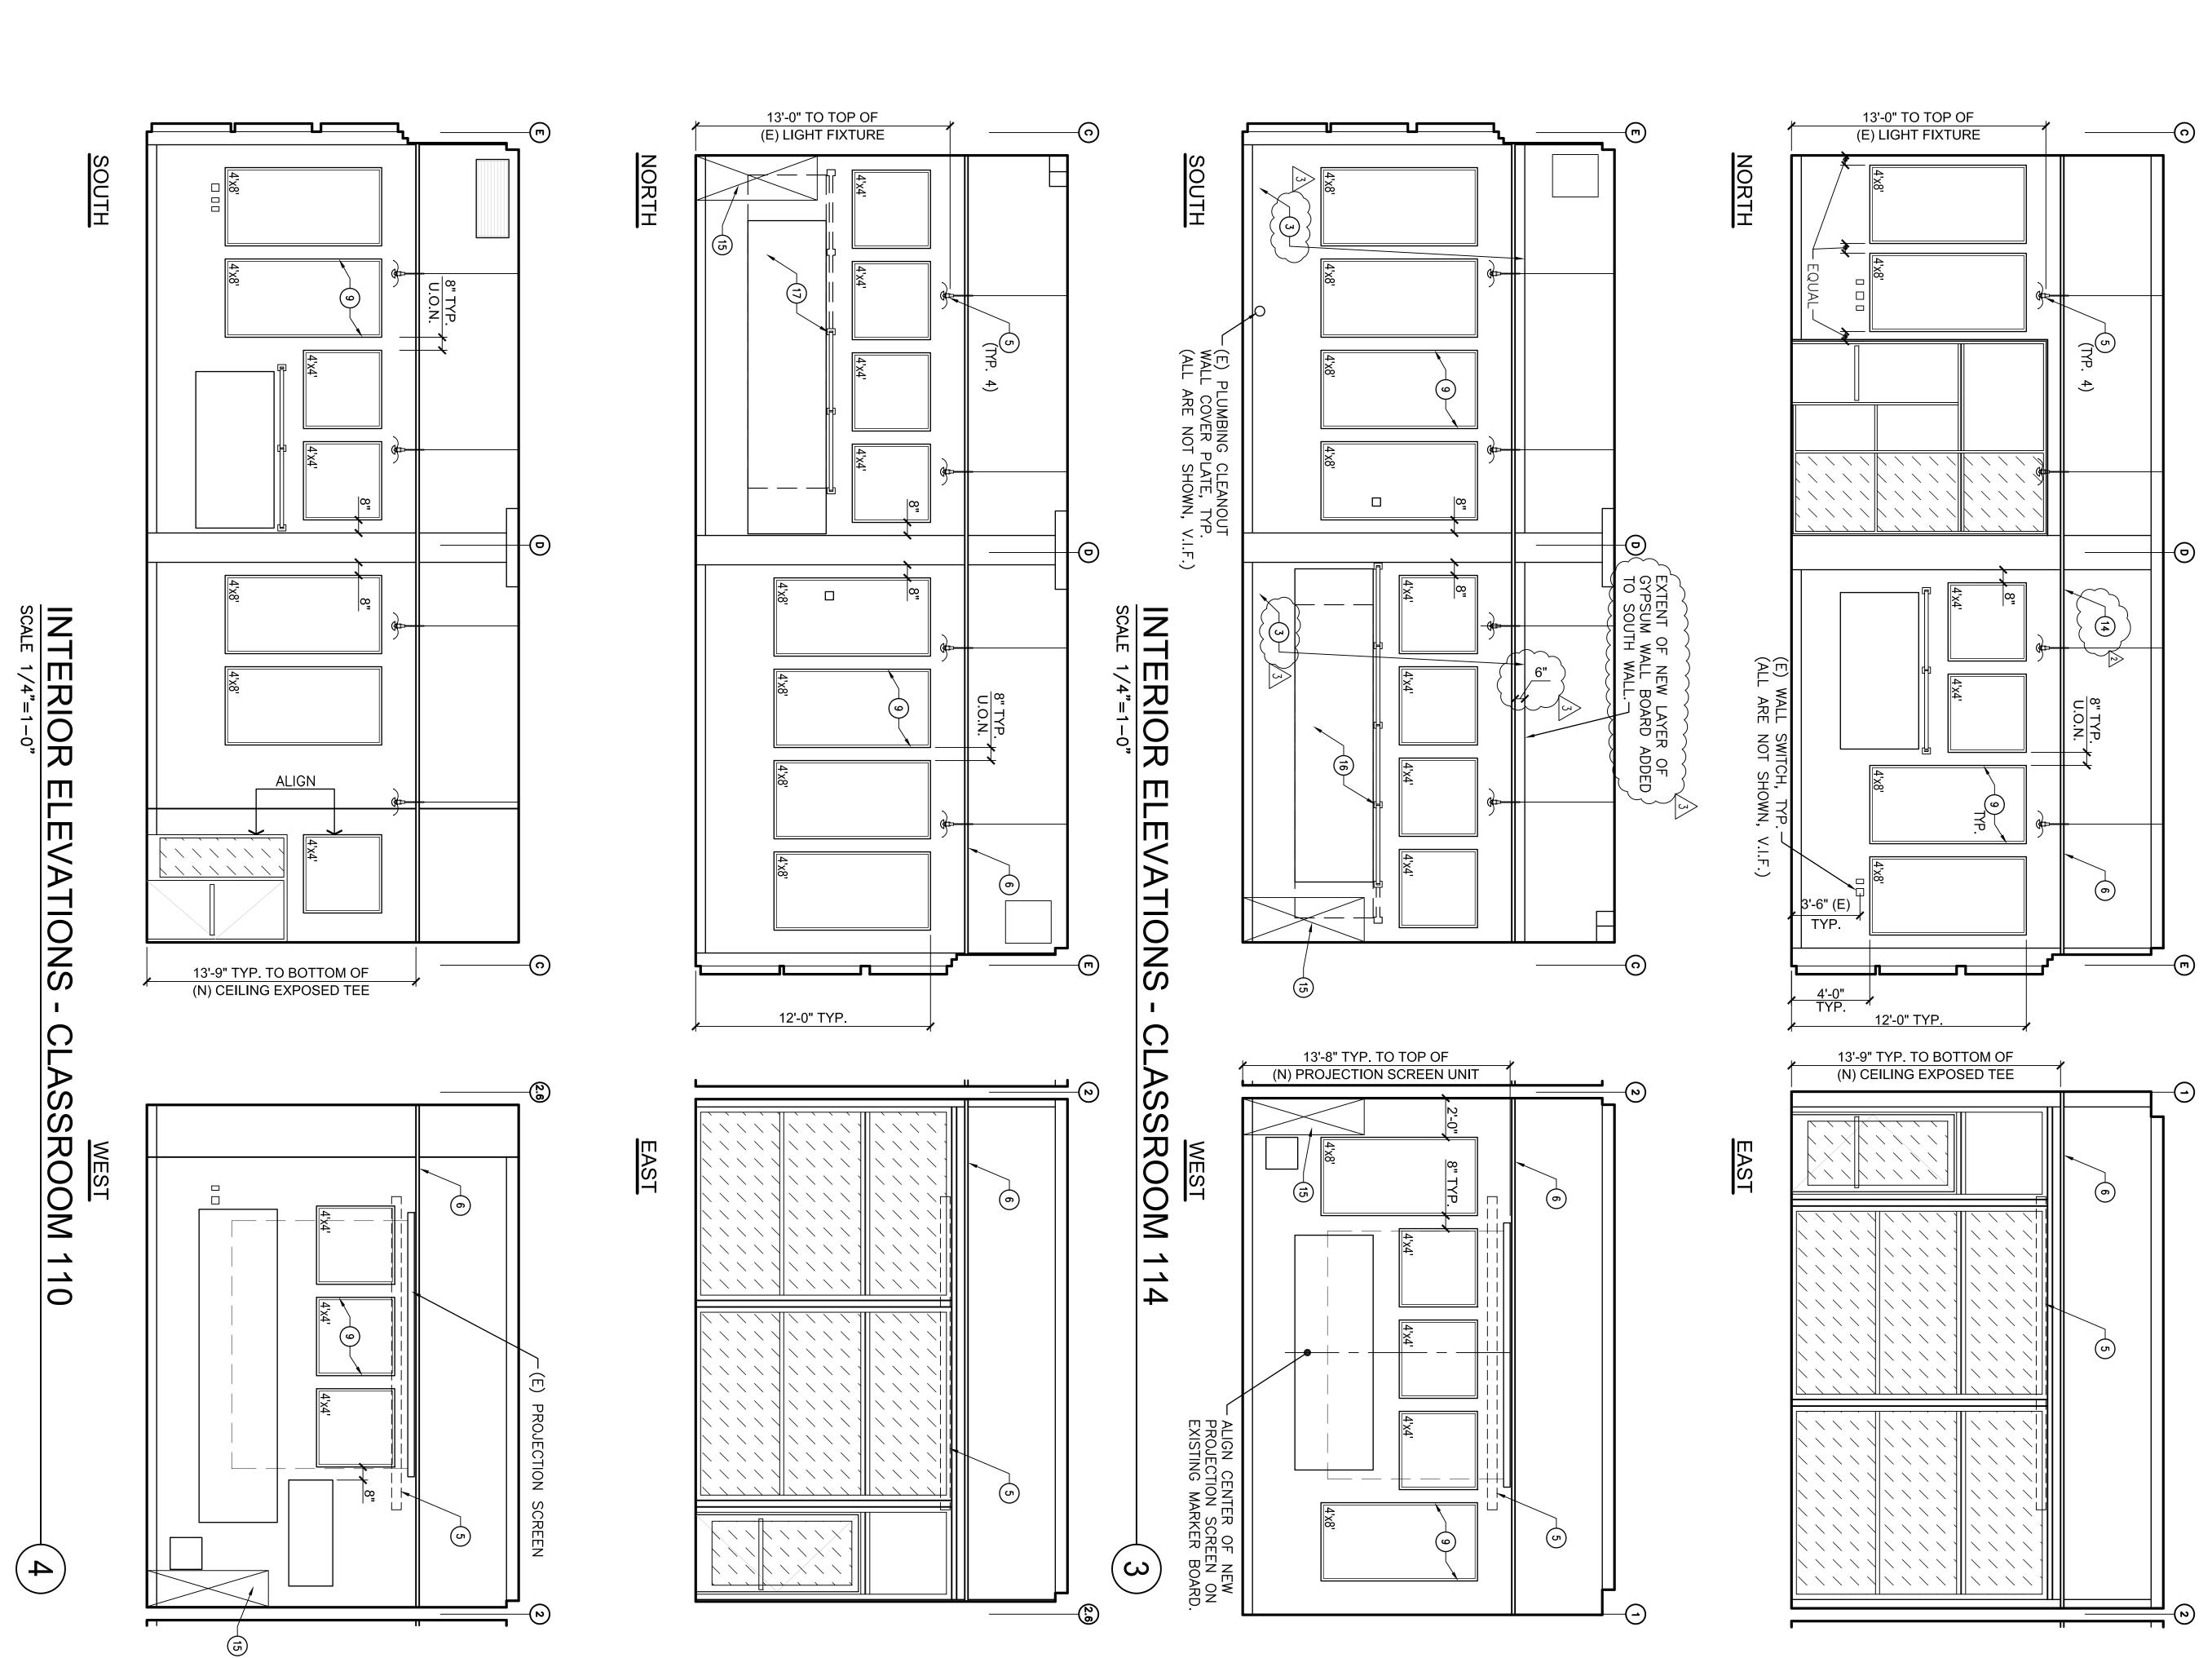

#### A. <u>RE-ISSUE THE FOLLOWING DRAWING SHEETS</u>

See drawings for clouded and called out Addendum #3 changes.

- 1. A-071, COVER SHEET SYMBOLS NOTES AND SCHEDULE
- 2. A-271, NEW FLOOR PLANS & REFLECTED CEILING PLANS
- 3. A-272, NEW INTERIOR ELEVATIONS
- 4. A-272(a), NEW INTERIOR ELEVATIONS (BID ALTERNATE)
- 5. A-571, CLASSROOM REMODEL DETAILS